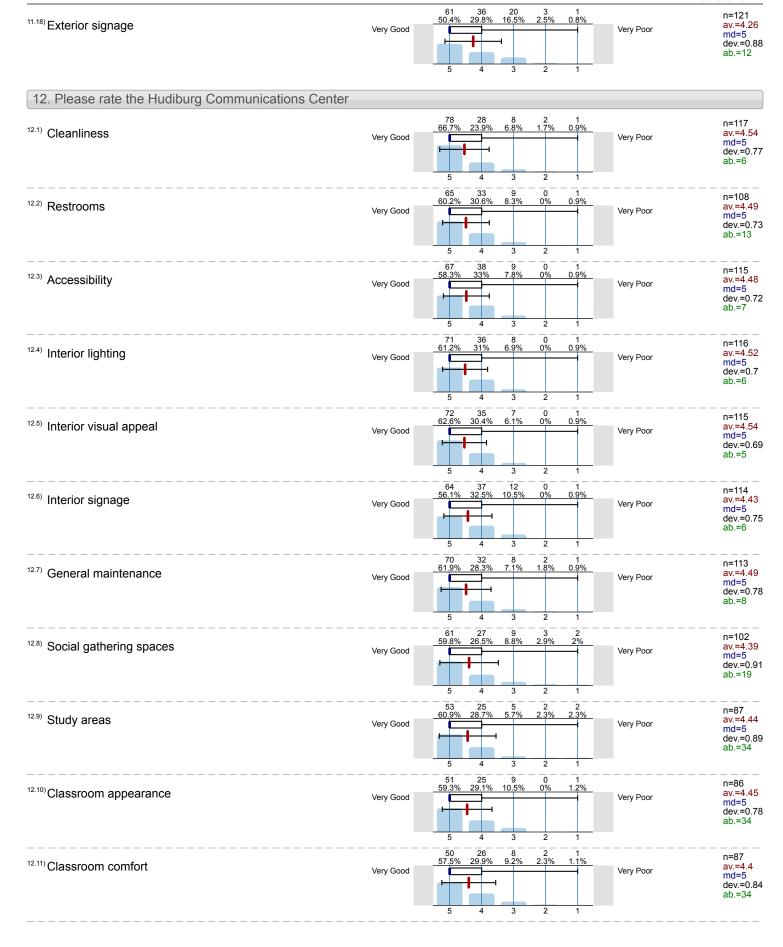

# 12. Please rate the Hudiburg Communications Center

| 12.1) Cleanliness   | Very Good | Very Poor | n=117 | av.=4.54 | md=5.00 | dev.=0.77 |
|---------------------|-----------|-----------|-------|----------|---------|-----------|
| 12.2) Restrooms     | Very Good | Very Poor | n=108 | av.=4.49 | md=5.00 | dev.=0.73 |
| 12.3) Accessibility | Very Good | Very Poor | n=115 | av.=4.48 | md=5.00 | dev.=0.72 |