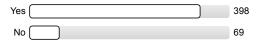

# 4. Please rate the Business & Technology Building

| Very Poor   N=198   N=4.48   N=5.00   N=0.71                                                                                                                                                                                                                                                                                                                                                                                                                                                                                                                                                                                                                                                                                                                                                                                                                                                                                                                                                                                                                                                                                                                                                                                                                                                                                                                                                                                                                                                                                                                                                                                                                                                                                                                                                                                                                                                                                                                                                                                                                                                                                   |       |                         |           |   |   |           |       |          |         |           |
|--------------------------------------------------------------------------------------------------------------------------------------------------------------------------------------------------------------------------------------------------------------------------------------------------------------------------------------------------------------------------------------------------------------------------------------------------------------------------------------------------------------------------------------------------------------------------------------------------------------------------------------------------------------------------------------------------------------------------------------------------------------------------------------------------------------------------------------------------------------------------------------------------------------------------------------------------------------------------------------------------------------------------------------------------------------------------------------------------------------------------------------------------------------------------------------------------------------------------------------------------------------------------------------------------------------------------------------------------------------------------------------------------------------------------------------------------------------------------------------------------------------------------------------------------------------------------------------------------------------------------------------------------------------------------------------------------------------------------------------------------------------------------------------------------------------------------------------------------------------------------------------------------------------------------------------------------------------------------------------------------------------------------------------------------------------------------------------------------------------------------------|-------|-------------------------|-----------|---|---|-----------|-------|----------|---------|-----------|
| Accessibility   Very Good   Very Poor   N=195   Av=4.45   md=5.00   dev=0.72                                                                                                                                                                                                                                                                                                                                                                                                                                                                                                                                                                                                                                                                                                                                                                                                                                                                                                                                                                                                                                                                                                                                                                                                                                                                                                                                                                                                                                                                                                                                                                                                                                                                                                                                                                                                                                                                                                                                                                                                                                                   | 4.1)  | Cleanliness             | Very Good | Ī |   | Very Poor | n=198 | av.=4.49 | md=5.00 | dev.=0.71 |
| 14-9   Interior lighting   Very Good   Very Poor   N=195   av=4.16   md=5.00   dev=0.78                                                                                                                                                                                                                                                                                                                                                                                                                                                                                                                                                                                                                                                                                                                                                                                                                                                                                                                                                                                                                                                                                                                                                                                                                                                                                                                                                                                                                                                                                                                                                                                                                                                                                                                                                                                                                                                                                                                                                                                                                                        | 4.2)  | Restrooms               | Very Good |   |   | Very Poor | n=190 | av.=4.45 | md=5.00 | dev.=0.72 |
| 4.6) Interior visual appeal  Very Good  Very Poor  N=197  Av=4.15  Mod=4.00  dev=0.91  Av=4.17  Mod=4.00  dev=0.84  Av=4.77  General maintenance  Very Good  Very Poor  N=198  Av=4.17  Mod=4.00  dev=0.84  Av=4.77  Av=4.02  Mod=4.00  dev=0.84  Av=4.77  Av=4.02  Mod=4.00  dev=1.11  Av=4.06  Av=4.00  Av | 4.3)  | Accessibility           | Very Good | 1 |   | Very Poor | n=195 | av.=4.41 | md=5.00 | dev.=0.78 |
| A-6  Interior signage   Very Good   Very Poor   N=195   av=4.17   md=4.00   dev=0.84                                                                                                                                                                                                                                                                                                                                                                                                                                                                                                                                                                                                                                                                                                                                                                                                                                                                                                                                                                                                                                                                                                                                                                                                                                                                                                                                                                                                                                                                                                                                                                                                                                                                                                                                                                                                                                                                                                                                                                                                                                           | 4.4)  | Interior lighting       | Very Good | 1 |   | Very Poor | n=197 | av.=4.36 | md=4.00 | dev.=0.73 |
| 47) General maintenance  Very Good  Very Poor  N=196 av=4.37 md=4.50 dev=0.73  48) Social gathering spaces  Very Good  Very Poor  N=182 av=4.02 md=4.00 dev=1.06  4.10) Classroom appearance  Very Good  Very Poor  N=187 av=4.06 md=4.00 dev=1.06  4.11) Classroom comfort  Very Good  Very Poor  N=188 av=4.17 md=4.00 dev=0.89  4.11) Classroom comfort  Very Poor  N=184 av=4.17 md=4.00 dev=0.91  4.12) Computer lab(s)  Very Good  Very Poor  N=170 av=4.37 md=5.00 dev=0.78  4.13) Classroom technology  Very Good  Very Poor  N=170 av=4.27 md=4.00 dev=0.82  4.14) Parking  Very Good  Very Poor  N=182 av=4.14 md=4.00 dev=0.90  4.15) Exterior lighting  Very Good  Very Poor  N=185 av=4.14 md=4.00 dev=0.90  Very Poor  N=186 av=4.15 md=4.00 dev=0.90  Very Poor  N=187 av=3.94 md=4.00 dev=0.90  Very Poor  N=188 av=4.15 md=4.00 dev=0.90  Very Poor  N=188 av=4.16 md=4.00 dev=0.90  Very Poor  N=188 av=4.17 md=4.00 dev=0.95  Very Poor  N=188 av=4.16 md=4.00 dev=0.95                                                                                                                                                                                                                                                                                                                                                                                                                                                                                                                                                                                                                                                                                                                                                                                                                                                                                                                                                         | 4.5)  | Interior visual appeal  | Very Good | 1 |   | Very Poor | n=197 | av.=4.15 | md=4.00 | dev.=0.91 |
| 14.8) Social gathering spaces  Very Good  Very Poor  N=182 av.=4.02 md=4.00 dev.=1.11  Very Poor  N=177 av.=4.06 md=4.00 dev.=1.06  Very Poor  N=187 av.=4.21 md=4.00 dev.=0.89  Very Poor  N=184 av.=4.17 md=4.00 dev.=0.91  Very Poor  N=185 av.=4.21 md=4.00 dev.=0.89  Very Poor  N=186 av.=4.17 md=4.00 dev.=0.89  Very Poor  N=187 av.=4.21 md=4.00 dev.=0.89  Very Poor  N=180 av.=4.21 md=4.00 dev.=0.90  Very Poor  N=180 av.=4.21 md=4.00 dev.=0.80  Very Poor  N=180 av.=4.21 md=4.00 dev.=0.80  Very Poor  N=180 av.=4.21 md=4.00 dev.=0.80  Very Poor  N=180 av.=4.27 md=4.00 dev.=0.90  Very Poor  N=181 av.=4.21 md=4.00 dev.=0.80  Very Poor  N=180 av.=4.27 md=4.00 dev.=0.80  Very Poor  N=180 av.=4.05 md=4.00 dev.=0.95  Very Poor  N=181 av.=4.14 md=4.00 dev.=0.95  Very Poor  N=181 av.=4.15 md=4.00 dev.=0.95  Very Poor  N=181 av.=4.21 md=4.00 dev.=0.80  Very Poor  N=181 av.=4.21 md=4.00 dev.=0.80  Very Poor  N=182 av.=4.14 md=4.00 dev.=0.90  Very Poor  N=181 av.=4.21 md=4.00 dev.=0.80  Very Poor  N=182 av.=4.14 md=4.00 dev.=0.90  Very Poor  N=182 av.=4.15 md=4.00 dev.=0.90  Very Poor  N=182 av.=4.15 md=4.00 dev.=0.95                                                                                                                                                                                                                                                                                                                                                                                                                                                                                                                                                                                                                                                                                 | 4.6)  | Interior signage        | Very Good | / |   | Very Poor | n=195 | av.=4.17 | md=4.00 | dev.=0.84 |
| A-9   Study areas   Very Good   Very Poor   N=177   av.=4.06   md=4.00   dev.=1.06                                                                                                                                                                                                                                                                                                                                                                                                                                                                                                                                                                                                                                                                                                                                                                                                                                                                                                                                                                                                                                                                                                                                                                                                                                                                                                                                                                                                                                                                                                                                                                                                                                                                                                                                                                                                                                                                                                                                                                                                                                             | 4.7)  | General maintenance     | Very Good | 1 |   | Very Poor | n=196 | av.=4.37 | md=4.50 | dev.=0.73 |
| 4.10) Classroom appearance  Very Good  Very Poor  N=187 av.=4.21 md=4.00 dev.=0.89  4.11) Classroom comfort  Very Good  Very Poor  N=184 av.=4.17 md=4.00 dev.=0.91  4.12) Computer lab(s)  Very Poor  N=170 av.=4.37 md=5.00 dev.=0.78  4.13) Classroom technology  Very Good  Very Poor  N=179 av.=4.27 md=4.00 dev.=0.82  4.14) Parking  Very Good  Very Poor  N=182 av.=4.14 md=4.00 dev.=0.90  4.15) Exterior lighting  Very Good  Very Poor  N=185 av.=4.14 md=4.00 dev.=0.90  Very Poor  N=186 av.=4.15 md=4.00 dev.=0.90  Very Poor  N=187 av.=4.21 md=4.00 dev.=0.90  Very Poor  N=188 av.=4.15 md=4.00 dev.=0.90  Very Poor  N=188 av.=4.16 md=4.00 dev.=0.91                                                                                                                                                                                                                                                                                                                                                                                                                                                                                                                                                                                                                                                                                                                                                                                                                                                                                                                                                                                                                                                                                                                                                                                                                                                                                                                                                                                                                                                        | 4.8)  | Social gathering spaces | Very Good | ` |   | Very Poor | n=182 | av.=4.02 | md=4.00 | dev.=1.11 |
| 4.11) Classroom comfort  Very Good  Very Poor  N=184  N=4.17  Nd=4.00  Ndev.=0.89  Very Poor  N=184  Nu=4.17  Nd=4.00  Ndev.=0.91  Very Poor  N=170  N=184  Nu=4.17  Nd=4.00  Ndev.=0.91  Ndev.=0.78  Nd=5.00  Ndev.=0.78  Ndev.=0.78  Very Poor  N=179  Ndev.=4.27  Nd=4.00  Ndev.=0.82  Ndev.=0.82  Ndev.=0.82  Ndev.=0.82  Ndev.=0.90  Ndev.=0.95  Ndev.=0.95  Ndev.=0.95  Ndev.=0.95                                                                                                                                                                                                                                                                                                                                                                                                                                                                                                                                                                                                                                                                                                                                                                                                                                                                                                                                                                                                                                                                                                                                                                                                                                                                                                                                                                                                                                                                                                                                                                                       | 4.9)  | Study areas             | Very Good |   | 1 | Very Poor | n=177 | av.=4.06 | md=4.00 | dev.=1.06 |
| 4.12) Computer lab(s)  Very Good  Very Poor  N=170  Av.=4.37 md=4.00 dev.=0.91  Very Poor  N=170  Av.=4.37 md=5.00 dev.=0.78  Very Poor  N=179  Av.=4.27 md=4.00 dev.=0.82  Very Good  Very Poor  N=182  Av.=4.14 md=4.00 dev.=0.90  Very Poor  N=185  Av.=4.14 md=4.00 dev.=0.90  Very Poor  N=175  Av.=3.94 md=4.00 dev.=1.14  Very Poor  N=196  Av.=4.05 md=4.00 dev.=0.95  Very Poor  N=196  Av.=4.05 md=4.00 dev.=0.95                                                                                                                                                                                                                                                                                                                                                                                                                                                                                                                                                                                                                                                                                                                                                                                                                                                                                                                                                                                                                                                                                                                                                                                                                                                                                                                                                                                                                                                                                                                                                                                                                                                                                                    | 4.10) | Classroom appearance    | Very Good | + |   | Very Poor | n=187 | av.=4.21 | md=4.00 | dev.=0.89 |
| 4.13) Classroom technology  Very Good  Very Poor  N=179  av.=4.27 md=4.00 dev.=0.82  Very Good  Very Poor  N=182  av.=4.14 md=4.00 dev.=0.90  Very Poor  N=175  av.=3.94 md=4.00 dev.=0.90  Very Poor  N=175  av.=3.94 md=4.00 dev.=1.14  Very Poor  N=196  av.=4.05 md=4.00 dev.=0.95  Very Poor  Very Poor  N=196  Av.=4.05 md=4.00 dev.=0.95                                                                                                                                                                                                                                                                                                                                                                                                                                                                                                                                                                                                                                                                                                                                                                                                                                                                                                                                                                                                                                                                                                                                                                                                                                                                                                                                                                                                                                                                                                                                                                                                                                                                                                                                                                                | 4.11) | Classroom comfort       | Very Good | 1 |   | Very Poor | n=184 | av.=4.17 | md=4.00 | dev.=0.91 |
| 4.14) Parking  Very Good  Very Poor  N=182 av.=4.14 md=4.00 dev.=0.90  Very Poor  N=175 av.=3.94 md=4.00 dev.=1.14  Very Poor  N=175 av.=3.94 md=4.00 dev.=1.14  Very Poor  N=196 av.=4.05 md=4.00 dev.=0.95  Very Poor  Very Poor  Very Poor  Very Poor                                                                                                                                                                                                                                                                                                                                                                                                                                                                                                                                                                                                                                                                                                                                                                                                                                                                                                                                                                                                                                                                                                                                                                                                                                                                                                                                                                                                                                                                                                                                                                                                                                                                                                                                                                                                                                                                       | 4.12) | Computer lab(s)         | Very Good | 1 |   | Very Poor | n=170 | av.=4.37 | md=5.00 | dev.=0.78 |
| 4.15) Exterior lighting  Very Good  Very Poor  N=175 av.=3.94 md=4.00 dev.=1.14  Very Poor  N=196 av.=4.05 md=4.00 dev.=0.95  Very Poor  Very Poor  Very Poor  Very Poor  Very Poor                                                                                                                                                                                                                                                                                                                                                                                                                                                                                                                                                                                                                                                                                                                                                                                                                                                                                                                                                                                                                                                                                                                                                                                                                                                                                                                                                                                                                                                                                                                                                                                                                                                                                                                                                                                                                                                                                                                                            | 4.13) | Classroom technology    | Very Good | + |   | Very Poor | n=179 | av.=4.27 | md=4.00 | dev.=0.82 |
| 4.16) Exterior visual appeal  Very Good  Very Poor  Very Poor  4.17) Exterior signage  Very Good  Very Poor                                                                                                                                                                                                                                                                                                                                                                                                                                                                                                                                                                                                                                                                                                                                                                                                                                                                                                                                                                                                                                                                                                                                                                                                                                                                                                                                                                                                                                                                                                                                                                                                                                                                                                                                                                                                                                                                                                                                                                                                                    | 4.14) | Parking                 | Very Good | ļ | \ | Very Poor | n=182 | av.=4.14 | md=4.00 | dev.=0.90 |
| n=196 av.=4.05 md=4.00 dev.=0.95  4.17) Exterior signage Very Good                                                                                                                                                                                                                                                                                                                                                                                                                                                                                                                                                                                                                                                                                                                                                                                                                                                                                                                                                                                                                                                                                                                                                                                                                                                                                                                                                                                                                                                                                                                                                                                                                                                                                                                                                                                                                                                                                                                                                                                                                                                             | 4.15) | Exterior lighting       | Very Good |   |   | Very Poor | n=175 | av.=3.94 | md=4.00 | dev.=1.14 |
| 4.17) Exterior signage  Very Good  Very Poor  n=189 av.=4.12 md=4.00 dev.=0.93                                                                                                                                                                                                                                                                                                                                                                                                                                                                                                                                                                                                                                                                                                                                                                                                                                                                                                                                                                                                                                                                                                                                                                                                                                                                                                                                                                                                                                                                                                                                                                                                                                                                                                                                                                                                                                                                                                                                                                                                                                                 | 4.16  | Exterior visual appeal  | Very Good |   | 1 | Very Poor | n=196 | av.=4.05 | md=4.00 | dev.=0.95 |
|                                                                                                                                                                                                                                                                                                                                                                                                                                                                                                                                                                                                                                                                                                                                                                                                                                                                                                                                                                                                                                                                                                                                                                                                                                                                                                                                                                                                                                                                                                                                                                                                                                                                                                                                                                                                                                                                                                                                                                                                                                                                                                                                | 4.17) | Exterior signage        | Very Good |   |   | Very Poor | n=189 | av.=4.12 | md=4.00 | dev.=0.93 |