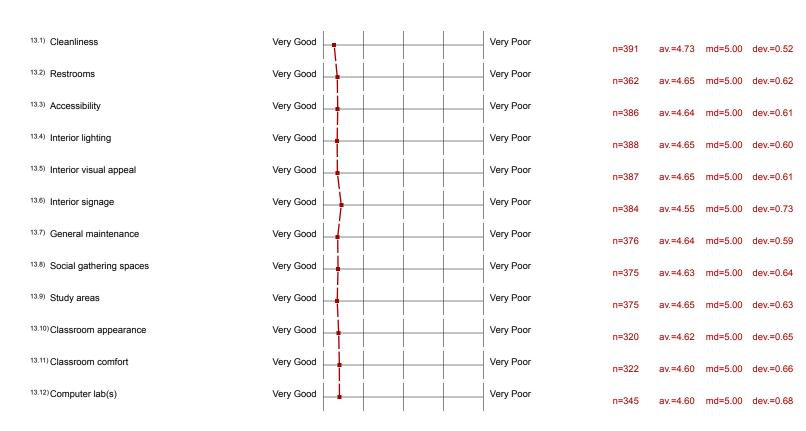

.18) Exterior signage       | Very Good | 4                                                  |          | Very Poor | n=121 | av.=4.26 | md=5.00 | dev.=0.88 |
|                               | l         | ı                                                  | I        | I         |       |          |         |           |

# 12. Please rate the Hudiburg Communications Center

| 12.1) Cleanliness   | Very Good | Very Poor | n=117 | av.=4.54 | md=5.00 | dev.=0.77 |
|---------------------|-----------|-----------|-------|----------|---------|-----------|
| 12.2) Restrooms     | Very Good | Very Poor | n=108 | av.=4.49 | md=5.00 | dev.=0.73 |
| 12.3) Accessibility | Very Good | Very Poor | n=115 | av.=4.48 | md=5.00 | dev.=0.72 |



#### 13. Please rate the Learning Resources Center (& Library)





#### 14. Please rate the Wellness Center



## 15. Please rate the Administration Building

| 15.1) Cleanliness            | Very Good | Very Poor | n=377 | av.=4.47 md=5.00 dev.=0.66 |
|------------------------------|-----------|-----------|-------|----------------------------|
| 15.2) Restrooms              | Very Good | Very Poor | n=300 | av.=4.48 md=5.00 dev.=0.71 |
| 15.3) Accessibility          | Very Good | Very Poor | n=373 | av.=4.38 md=5.00 dev.=0.78 |
| 15.4) Interior lighting      | Very Good | Very Poor | n=372 | av.=4.32 md=4.00 dev.=0.78 |
| 15.5) Interior visual appeal | Very Good | Very Poor | n=378 | av.=4.24 md=4.00 dev.=0.88 |



#### 16. Please rate the Bookstore



#### 17. Please rate the Student Services Building

| 17.1 | ) Cleanliness             | Very Good