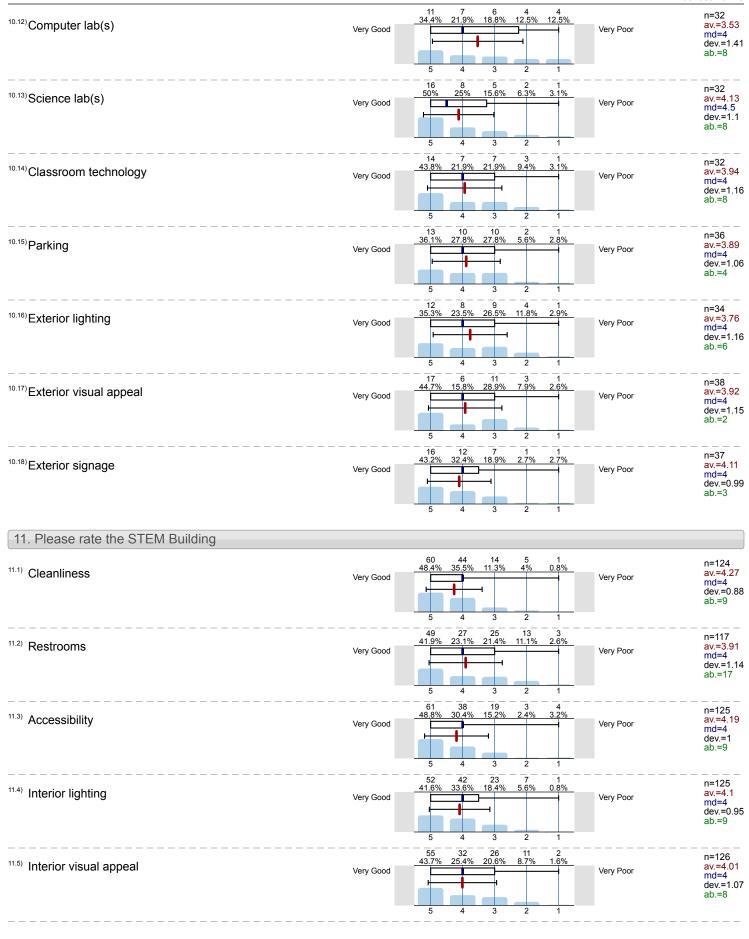

## 10. Please rate the Allied Dental Health Building

| 10.1) Cleanliness                       | Very Good |                                                   | Very Poor | n=39 | av.=4.36 | md=5.00 | dev.=0.96 |
|-----------------------------------------|-----------|---------------------------------------------------|-----------|------|----------|---------|-----------|
| <sup>10.2)</sup> Restrooms              | Very Good | $\rightarrow$                                     | Very Poor | n=35 | av.=3.51 | md=4.00 | dev.=1.29 |
| 10.3) Accessibility                     | Very Good | <del>-  </del>                                    | Very Poor | n=38 | av.=3.92 | md=4.00 | dev.=1.22 |
| <sup>10.4)</sup> Interior lighting      | Very Good |                                                   | Very Poor | n=37 | av.=4.05 | md=4.00 | dev.=1.05 |
| <sup>10.5)</sup> Interior visual appeal | Very Good | <del>                                      </del> | Very Poor | n=37 | av.=3.57 | md=4.00 | dev.=1.32 |
| <sup>10.6)</sup> Interior signage       | Very Good | <del> </del>                                      | Very Poor | n=36 | av.=3.92 | md=4.00 | dev.=1.23 |
| <sup>10.7)</sup> General maintenance    | Very Good |                                                   | Very Poor | n=36 | av.=3.83 | md=4.00 | dev.=1.28 |
| 10.8) Social gathering spaces           | Very Good | 1                                                 | Very Poor | n=32 | av.=3.44 | md=3.50 | dev.=1.48 |
| 10.9) Study areas                       | Very Good | <del>                                      </del> | Very Poor | n=31 | av.=3.45 | md=4.00 | dev.=1.50 |
| <sup>10.10)</sup> Classroom appearance  | Very Good | <del> </del>                                      | Very Poor | n=33 | av.=3.88 | md=4.00 | dev.=1.24 |
| 10.11) Classroom comfort                | Very Good |                                                   | Very Poor | n=31 | av.=3.71 | md=4.00 | dev.=1.42 |
| 10.12) Computer lab(s)                  | Very Good |                                                   | Very Poor | n=32 | av.=3.53 | md=4.00 | dev.=1.41 |
| 10.13) Science lab(s)                   | Very Good | <del> </del>                                      | Very Poor | n=32 | av.=4.13 | md=4.50 | dev.=1.10 |
| <sup>10.14)</sup> Classroom technology  | Very Good |                                                   | Very Poor | n=32 | av.=3.94 | md=4.00 | dev.=1.16 |
| <sup>10.15)</sup> Parking               | Very Good | <u> </u>                                          | Very Poor | n=36 | av.=3.89 | md=4.00 | dev.=1.06 |

## 11. Please rate the STEM Building

| 11.1) Cleanliness             | Very Good |                                                    |          | Very Poor | n=124 | av.=4.27 | md=4.00 | dev.=0.88 |
|-------------------------------|-----------|----------------------------------------------------|----------|-----------|-------|----------|---------|-----------|
| 11.2) Restrooms               | Very Good | <del>)</del> +                                     |          | Very Poor | n=117 | av.=3.91 | md=4.00 | dev.=1.14 |
| 11.3) Accessibility           | Very Good | <del>-(</del>                                      |          | Very Poor | n=125 | av.=4.19 | md=4.00 | dev.=1.00 |
| 11.4) Interior lighting       | Very Good | <del> </del>                                       |          | Very Poor | n=125 | av.=4.10 | md=4.00 | dev.=0.95 |
| 11.5) Interior visual appeal  | Very Good | _                                                  |          | Very Poor | n=126 | av.=4.01 | md=4.00 | dev.=1.07 |
| 11.6) Interior signage        | Very Good | +                                                  |          | Very Poor | n=120 | av.=4.09 | md=4.00 | dev.=1.07 |
| 11.7) General maintenance     | Very Good | <del>- [</del>                                     |          | Very Poor | n=116 | av.=4.12 | md=4.00 | dev.=0.98 |
| 11.8) Social gathering spaces | Very Good |                                                    |          | Very Poor | n=103 | av.=4.03 | md=5.00 | dev.=1.19 |
| 11.9) Study areas             | Very Good | <del>-  </del>                                     |          | Very Poor | n=99  | av.=3.99 | md=5.00 | dev.=1.27 |
| 11.10) Classroom appearance   | Very Good | <del>- [</del>                                     |          | Very Poor | n=114 | av.=4.08 | md=4.00 | dev.=1.05 |
| 11.11) Classroom comfort      | Very Good | <del>_</del>                                       |          | Very Poor | n=116 | av.=4.04 | md=4.00 | dev.=1.15 |
| 11.12) Computer lab(s)        | Very Good | <del>(</del>                                       |          | Very Poor | n=84  | av.=4.33 | md=5.00 | dev.=0.95 |
| 11.13) Science lab(s)         | Very Good | <del> </del>                                       |          | Very Poor | n=90  | av.=4.29 | md=5.00 | dev.=0.95 |
| 11.14) Classroom technology   | Very Good | $\rightarrow$                                      |          | Very Poor | n=105 | av.=4.15 | md=4.00 | dev.=0.95 |
| 11.15) Parking                | Very Good | <del>-                                      </del> |          | Very Poor | n=122 | av.=4.16 | md=4.00 | dev.=0.99 |
| 11.16) Exterior lighting      | Very Good | -                                                  |          | Very Poor | n=110 | av.=4.15 | md=4.00 | dev.=1.04 |
| 11.17) Exterior visual appeal | Very Good |                                                    | <u> </u> | Very Poor | n=124 | av.=4.13 | md=4.00 | dev.=1.01 |
| 11.18) Exterior signage       | Very Good | 4                                                  |          | Very Poor | n=121 | av.=4.26 | md=5.00 | dev.=0.88 |
|                               | l         | ı                                                  | I        | I         |       |          |         |           |