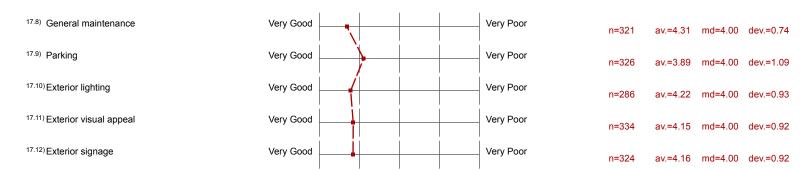

#### 17. Please rate the Student Services Building

| 17.1 | ) Cleanliness             | Very Good | Very Poor | n=343 | av.=4.39 | md=5.00 | dev.=0.70 |
|------|---------------------------|-----------|-----------|-------|----------|---------|-----------|
| 17.2 | <sup>2)</sup> Restrooms   | Very Good | Very Poor | n=287 | av.=4.29 | md=4.00 | dev.=0.82 |
| 17.3 | Accessibility             | Very Good | Very Poor | n=332 | av.=4.22 | md=4.00 | dev.=0.86 |
| 17.4 | Social gathering spaces   | Very Good | Very Poor | n=341 | av.=4.10 | md=4.00 | dev.=0.94 |
| 17.5 | i) Interior lighting      | Very Good | Very Poor | n=337 | av.=4.33 | md=4.00 | dev.=0.71 |
| 17.6 | i) Interior visual appeal | Very Good | Very Poor | n=339 | av.=4.20 | md=4.00 | dev.=0.84 |
| 17.7 | nterior signage           | Very Good | Very Poor | n=334 | av.=4.26 | md=4.00 | dev.=0.82 |