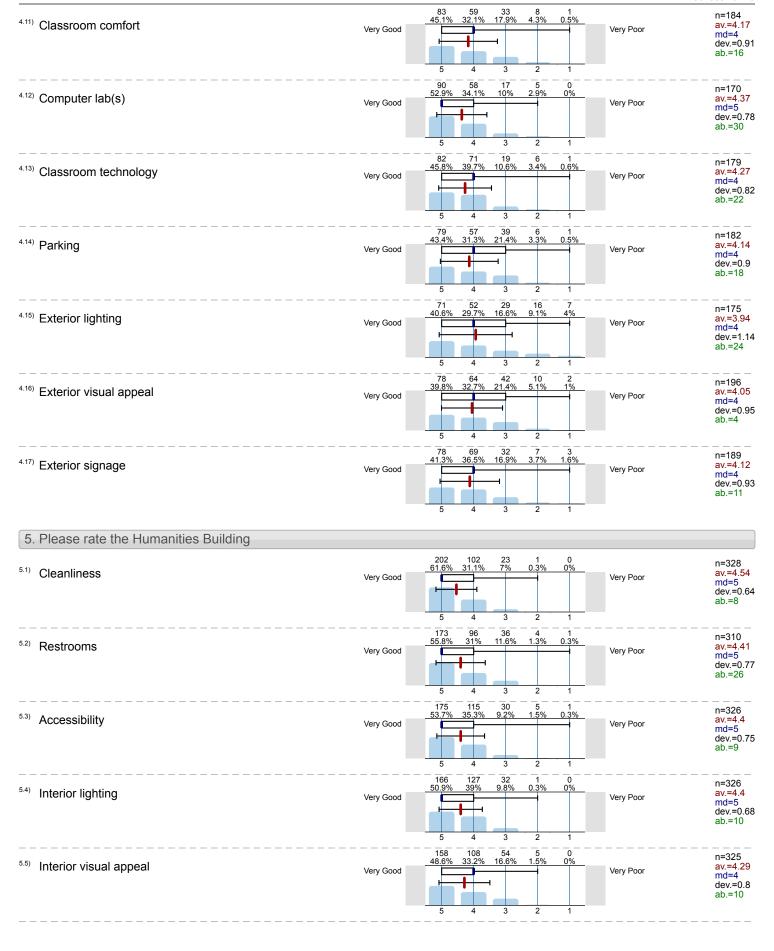

# 4. Please rate the Business & Technology Building

| Very Poor   N=198   N=4.48   N=5.00   N=0.71                                                                                                                                                                                                                                                                                                                                                                                                                                                                                                                                                                                                                                                                                                                                                                                                                                                                                                                                                                                                                                                                                                                                                                                                                                                                                                                                                                                                                                                                                                                                                                                                                                                                                                                                                                                                                                                                                                                                                                                                                                                                                   |       |                         |           |   |   |           |       |          |         |           |
|--------------------------------------------------------------------------------------------------------------------------------------------------------------------------------------------------------------------------------------------------------------------------------------------------------------------------------------------------------------------------------------------------------------------------------------------------------------------------------------------------------------------------------------------------------------------------------------------------------------------------------------------------------------------------------------------------------------------------------------------------------------------------------------------------------------------------------------------------------------------------------------------------------------------------------------------------------------------------------------------------------------------------------------------------------------------------------------------------------------------------------------------------------------------------------------------------------------------------------------------------------------------------------------------------------------------------------------------------------------------------------------------------------------------------------------------------------------------------------------------------------------------------------------------------------------------------------------------------------------------------------------------------------------------------------------------------------------------------------------------------------------------------------------------------------------------------------------------------------------------------------------------------------------------------------------------------------------------------------------------------------------------------------------------------------------------------------------------------------------------------------|-------|-------------------------|-----------|---|---|-----------|-------|----------|---------|-----------|
| Accessibility   Very Good   Very Poor   N=195   Av=4.45   md=5.00   dev=0.72                                                                                                                                                                                                                                                                                                                                                                                                                                                                                                                                                                                                                                                                                                                                                                                                                                                                                                                                                                                                                                                                                                                                                                                                                                                                                                                                                                                                                                                                                                                                                                                                                                                                                                                                                                                                                                                                                                                                                                                                                                                   | 4.1)  | Cleanliness             | Very Good | Ī |   | Very Poor | n=198 | av.=4.49 | md=5.00 | dev.=0.71 |
| 14-9   Interior lighting   Very Good   Very Poor   N=195   av=4.16   md=5.00   dev=0.78                                                                                                                                                                                                                                                                                                                                                                                                                                                                                                                                                                                                                                                                                                                                                                                                                                                                                                                                                                                                                                                                                                                                                                                                                                                                                                                                                                                                                                                                                                                                                                                                                                                                                                                                                                                                                                                                                                                                                                                                                                        | 4.2)  | Restrooms               | Very Good |   |   | Very Poor | n=190 | av.=4.45 | md=5.00 | dev.=0.72 |
| 4.6) Interior visual appeal  Very Good  Very Poor  N=197  Av=4.15  Mod=4.00  dev=0.91  Av=4.17  Mod=4.00  dev=0.84  Av=4.77  General maintenance  Very Good  Very Poor  N=198  Av=4.17  Mod=4.00  dev=0.84  Av=4.77  Av=4.02  Mod=4.00  dev=0.84  Av=4.77  Av=4.02  Mod=4.00  dev=1.11  Av=4.06  Av=4.00  Av | 4.3)  | Accessibility           | Very Good | 1 |   | Very Poor | n=195 | av.=4.41 | md=5.00 | dev.=0.78 |
| A-6  Interior signage   Very Good   Very Poor   N=195   av=4.17   md=4.00   dev=0.84                                                                                                                                                                                                                                                                                                                                                                                                                                                                                                                                                                                                                                                                                                                                                                                                                                                                                                                                                                                                                                                                                                                                                                                                                                                                                                                                                                                                                                                                                                                                                                                                                                                                                                                                                                                                                                                                                                                                                                                                                                           | 4.4)  | Interior lighting       | Very Good | 1 |   | Very Poor | n=197 | av.=4.36 | md=4.00 | dev.=0.73 |
| 47) General maintenance  Very Good  Very Poor  N=196 av=4.37 md=4.50 dev=0.73  48) Social gathering spaces  Very Good  Very Poor  N=182 av=4.02 md=4.00 dev=1.06  4.10) Classroom appearance  Very Good  Very Poor  N=187 av=4.06 md=4.00 dev=1.06  4.11) Classroom comfort  Very Good  Very Poor  N=188 av=4.17 md=4.00 dev=0.89  4.11) Classroom comfort  Very Poor  N=184 av=4.17 md=4.00 dev=0.91  4.12) Computer lab(s)  Very Good  Very Poor  N=170 av=4.37 md=5.00 dev=0.78  4.13) Classroom technology  Very Good  Very Poor  N=170 av=4.27 md=4.00 dev=0.82  4.14) Parking  Very Good  Very Poor  N=182 av=4.14 md=4.00 dev=0.90  4.15) Exterior lighting  Very Good  Very Poor  N=185 av=4.14 md=4.00 dev=0.90  Very Poor  N=186 av=4.15 md=4.00 dev=0.90  Very Poor  N=187 av=3.94 md=4.00 dev=0.90  Very Poor  N=188 av=4.15 md=4.00 dev=0.90  Very Poor  N=188 av=4.16 md=4.00 dev=0.90  Very Poor  N=188 av=4.17 md=4.00 dev=0.95  Very Poor  N=188 av=4.16 md=4.00 dev=0.95                                                                                                                                                                                                                                                                                                                                                                                                                                                                                                                                                                                                                                                                                                                                                                                                                                                                                                                                                         | 4.5)  | Interior visual appeal  | Very Good | 1 |   | Very Poor | n=197 | av.=4.15 | md=4.00 | dev.=0.91 |
| 14.8) Social gathering spaces  Very Good  Very Poor  N=182 av.=4.02 md=4.00 dev.=1.11  Very Poor  N=177 av.=4.06 md=4.00 dev.=1.06  Very Poor  N=187 av.=4.21 md=4.00 dev.=0.89  Very Poor  N=184 av.=4.17 md=4.00 dev.=0.91  Very Poor  N=185 av.=4.21 md=4.00 dev.=0.89  Very Poor  N=186 av.=4.17 md=4.00 dev.=0.89  Very Poor  N=187 av.=4.21 md=4.00 dev.=0.89  Very Poor  N=180 av.=4.21 md=4.00 dev.=0.90  Very Poor  N=180 av.=4.21 md=4.00 dev.=0.80  Very Poor  N=180 av.=4.21 md=4.00 dev.=0.80  Very Poor  N=180 av.=4.21 md=4.00 dev.=0.80  Very Poor  N=180 av.=4.27 md=4.00 dev.=0.90  Very Poor  N=181 av.=4.21 md=4.00 dev.=0.80  Very Poor  N=180 av.=4.27 md=4.00 dev.=0.80  Very Poor  N=180 av.=4.05 md=4.00 dev.=0.95  Very Poor  N=181 av.=4.14 md=4.00 dev.=0.95  Very Poor  N=181 av.=4.15 md=4.00 dev.=0.95  Very Poor  N=181 av.=4.21 md=4.00 dev.=0.80  Very Poor  N=181 av.=4.21 md=4.00 dev.=0.80  Very Poor  N=182 av.=4.14 md=4.00 dev.=0.90  Very Poor  N=181 av.=4.21 md=4.00 dev.=0.80  Very Poor  N=182 av.=4.14 md=4.00 dev.=0.90  Very Poor  N=182 av.=4.15 md=4.00 dev.=0.90  Very Poor  N=182 av.=4.15 md=4.00 dev.=0.95                                                                                                                                                                                                                                                                                                                                                                                                                                                                                                                                                                                                                                                                                 | 4.6)  | Interior signage        | Very Good | / |   | Very Poor | n=195 | av.=4.17 | md=4.00 | dev.=0.84 |
| A-9   Study areas   Very Good   Very Poor   N=177   av.=4.06   md=4.00   dev.=1.06                                                                                                                                                                                                                                                                                                                                                                                                                                                                                                                                                                                                                                                                                                                                                                                                                                                                                                                                                                                                                                                                                                                                                                                                                                                                                                                                                                                                                                                                                                                                                                                                                                                                                                                                                                                                                                                                                                                                                                                                                                             | 4.7)  | General maintenance     | Very Good | 1 |   | Very Poor | n=196 | av.=4.37 | md=4.50 | dev.=0.73 |
| 4.10) Classroom appearance  Very Good  Very Poor  N=187 av.=4.21 md=4.00 dev.=0.89  4.11) Classroom comfort  Very Good  Very Poor  N=184 av.=4.17 md=4.00 dev.=0.91  4.12) Computer lab(s)  Very Poor  N=170 av.=4.37 md=5.00 dev.=0.78  4.13) Classroom technology  Very Good  Very Poor  N=179 av.=4.27 md=4.00 dev.=0.82  4.14) Parking  Very Good  Very Poor  N=182 av.=4.14 md=4.00 dev.=0.90  4.15) Exterior lighting  Very Good  Very Poor  N=185 av.=4.14 md=4.00 dev.=0.90  Very Poor  N=186 av.=4.15 md=4.00 dev.=0.90  Very Poor  N=187 av.=4.21 md=4.00 dev.=0.90  Very Poor  N=188 av.=4.15 md=4.00 dev.=0.90  Very Poor  N=188 av.=4.16 md=4.00 dev.=0.91                                                                                                                                                                                                                                                                                                                                                                                                                                                                                                                                                                                                                                                                                                                                                                                                                                                                                                                                                                                                                                                                                                                                                                                                                                                                                                                                                                                                                                                        | 4.8)  | Social gathering spaces | Very Good | ` |   | Very Poor | n=182 | av.=4.02 | md=4.00 | dev.=1.11 |
| 4.11) Classroom comfort  Very Good  Very Poor  N=184  N=4.17  Nd=4.00  Ndev.=0.89  Very Poor  N=184  Nu=4.17  Nd=4.00  Ndev.=0.91  Very Poor  N=170  N=184  Nu=4.17  Nd=4.00  Ndev.=0.91  Ndev.=0.78  Nd=5.00  Ndev.=0.78  Ndev.=0.78  Very Poor  N=179  Ndev.=4.27  Nd=4.00  Ndev.=0.82  Ndev.=0.82  Ndev.=0.82  Ndev.=0.82  Ndev.=0.90  Ndev.=0.95  Ndev.=0.95  Ndev.=0.95  Ndev.=0.95                                                                                                                                                                                                                                                                                                                                                                                                                                                                                                                                                                                                                                                                                                                                                                                                                                                                                                                                                                                                                                                                                                                                                                                                                                                                                                                                                                                                                                                                                                                                                                                       | 4.9)  | Study areas             | Very Good |   | 1 | Very Poor | n=177 | av.=4.06 | md=4.00 | dev.=1.06 |
| 4.12) Computer lab(s)  Very Good  Very Poor  N=170  Av.=4.37 md=4.00 dev.=0.91  Very Poor  N=170  Av.=4.37 md=5.00 dev.=0.78  Very Poor  N=179  Av.=4.27 md=4.00 dev.=0.82  Very Good  Very Poor  N=182  Av.=4.14 md=4.00 dev.=0.90  Very Poor  N=185  Av.=4.14 md=4.00 dev.=0.90  Very Poor  N=175  Av.=3.94 md=4.00 dev.=1.14  Very Poor  N=196  Av.=4.05 md=4.00 dev.=0.95  Very Poor  N=196  Av.=4.05 md=4.00 dev.=0.95                                                                                                                                                                                                                                                                                                                                                                                                                                                                                                                                                                                                                                                                                                                                                                                                                                                                                                                                                                                                                                                                                                                                                                                                                                                                                                                                                                                                                                                                                                                                                                                                                                                                                                    | 4.10) | Classroom appearance    | Very Good | + |   | Very Poor | n=187 | av.=4.21 | md=4.00 | dev.=0.89 |
| 4.13) Classroom technology  Very Good  Very Poor  N=179  av.=4.27 md=4.00 dev.=0.82  Very Good  Very Poor  N=182  av.=4.14 md=4.00 dev.=0.90  Very Poor  N=175  av.=3.94 md=4.00 dev.=0.90  Very Poor  N=175  av.=3.94 md=4.00 dev.=1.14  Very Poor  N=196  av.=4.05 md=4.00 dev.=0.95  Very Poor  Very Poor  N=196  Av.=4.05 md=4.00 dev.=0.95                                                                                                                                                                                                                                                                                                                                                                                                                                                                                                                                                                                                                                                                                                                                                                                                                                                                                                                                                                                                                                                                                                                                                                                                                                                                                                                                                                                                                                                                                                                                                                                                                                                                                                                                                                                | 4.11) | Classroom comfort       | Very Good | 1 |   | Very Poor | n=184 | av.=4.17 | md=4.00 | dev.=0.91 |
| 4.14) Parking  Very Good  Very Poor  N=182 av.=4.14 md=4.00 dev.=0.90  Very Poor  N=175 av.=3.94 md=4.00 dev.=1.14  Very Poor  N=175 av.=3.94 md=4.00 dev.=1.14  Very Poor  N=196 av.=4.05 md=4.00 dev.=0.95  Very Poor  Very Poor  Very Poor  Very Poor                                                                                                                                                                                                                                                                                                                                                                                                                                                                                                                                                                                                                                                                                                                                                                                                                                                                                                                                                                                                                                                                                                                                                                                                                                                                                                                                                                                                                                                                                                                                                                                                                                                                                                                                                                                                                                                                       | 4.12) | Computer lab(s)         | Very Good | 1 |   | Very Poor | n=170 | av.=4.37 | md=5.00 | dev.=0.78 |
| 4.15) Exterior lighting  Very Good  Very Poor  N=175 av.=3.94 md=4.00 dev.=1.14  Very Poor  N=196 av.=4.05 md=4.00 dev.=0.95  Very Poor  Very Poor  Very Poor  Very Poor  Very Poor                                                                                                                                                                                                                                                                                                                                                                                                                                                                                                                                                                                                                                                                                                                                                                                                                                                                                                                                                                                                                                                                                                                                                                                                                                                                                                                                                                                                                                                                                                                                                                                                                                                                                                                                                                                                                                                                                                                                            | 4.13) | Classroom technology    | Very Good | + |   | Very Poor | n=179 | av.=4.27 | md=4.00 | dev.=0.82 |
| 4.16) Exterior visual appeal  Very Good  Very Poor  Very Poor  4.17) Exterior signage  Very Good  Very Poor                                                                                                                                                                                                                                                                                                                                                                                                                                                                                                                                                                                                                                                                                                                                                                                                                                                                                                                                                                                                                                                                                                                                                                                                                                                                                                                                                                                                                                                                                                                                                                                                                                                                                                                                                                                                                                                                                                                                                                                                                    | 4.14) | Parking                 | Very Good | ļ | \ | Very Poor | n=182 | av.=4.14 | md=4.00 | dev.=0.90 |
| n=196 av.=4.05 md=4.00 dev.=0.95  4.17) Exterior signage Very Good                                                                                                                                                                                                                                                                                                                                                                                                                                                                                                                                                                                                                                                                                                                                                                                                                                                                                                                                                                                                                                                                                                                                                                                                                                                                                                                                                                                                                                                                                                                                                                                                                                                                                                                                                                                                                                                                                                                                                                                                                                                             | 4.15) | Exterior lighting       | Very Good |   |   | Very Poor | n=175 | av.=3.94 | md=4.00 | dev.=1.14 |
| 4.17) Exterior signage  Very Good  Very Poor  n=189 av.=4.12 md=4.00 dev.=0.93                                                                                                                                                                                                                                                                                                                                                                                                                                                                                                                                                                                                                                                                                                                                                                                                                                                                                                                                                                                                                                                                                                                                                                                                                                                                                                                                                                                                                                                                                                                                                                                                                                                                                                                                                                                                                                                                                                                                                                                                                                                 | 4.16  | Exterior visual appeal  | Very Good |   | 1 | Very Poor | n=196 | av.=4.05 | md=4.00 | dev.=0.95 |
|                                                                                                                                                                                                                                                                                                                                                                                                                                                                                                                                                                                                                                                                                                                                                                                                                                                                                                                                                                                                                                                                                                                                                                                                                                                                                                                                                                                                                                                                                                                                                                                                                                                                                                                                                                                                                                                                                                                                                                                                                                                                                                                                | 4.17) | Exterior signage        | Very Good |   |   | Very Poor | n=189 | av.=4.12 | md=4.00 | dev.=0.93 |

# 5. Please rate the Humanities Building