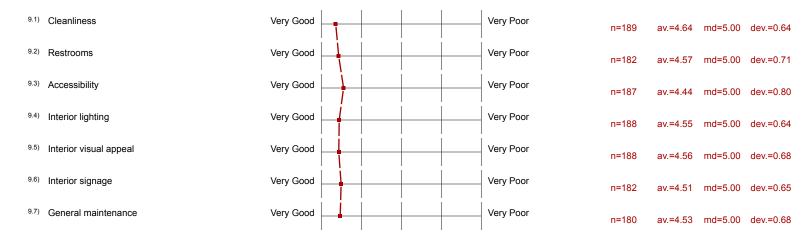

| Very Poor | n=229 | av.=4.05 | md=4.00 | dev.=0.94 |
| 7.16) Exterior lighting          | Very Good | <u> </u>                                          | Very Poor | n=211 | av.=4.13 | md=4.00 | dev.=0.91 |
| 7.17) Exterior visual appeal     | Very Good | <del> </del>                                      | Very Poor | n=236 | av.=4.14 | md=4.00 | dev.=0.87 |
| 7.18) Exterior signage           | Very Good |                                                   | Very Poor | n=232 | av.=4.19 | md=4.00 | dev.=0.83 |
|                                  | I         | 1 1 1                                             | I         |       |          |         |           |

## 8. Please rate the Engineering Technology Building



#### 9. Please rate the Health Sciences Building





## 10. Please rate the Allied Dental Health Building

| 10.1) Cleanliness                       | Very Good |                                                   | Very Poor | n=39 | av.=4.36 | md=5.00 | dev.=0.96 |
|-----------------------------------------|-----------|---------------------------------------------------|-----------|------|----------|---------|-----------|
| <sup>10.2)</sup> Restrooms              | Very Good | $\rightarrow$                                     | Very Poor | n=35 | av.=3.51 | md=4.00 | dev.=1.29 |
| 10.3) Accessibility                     | Very Good | <del>-  </del>                                    | Very Poor | n=38 | av.=3.92 | md=4.00 | dev.=1.22 |
| <sup>10.4)</sup> Interior lighting      | Very Good |