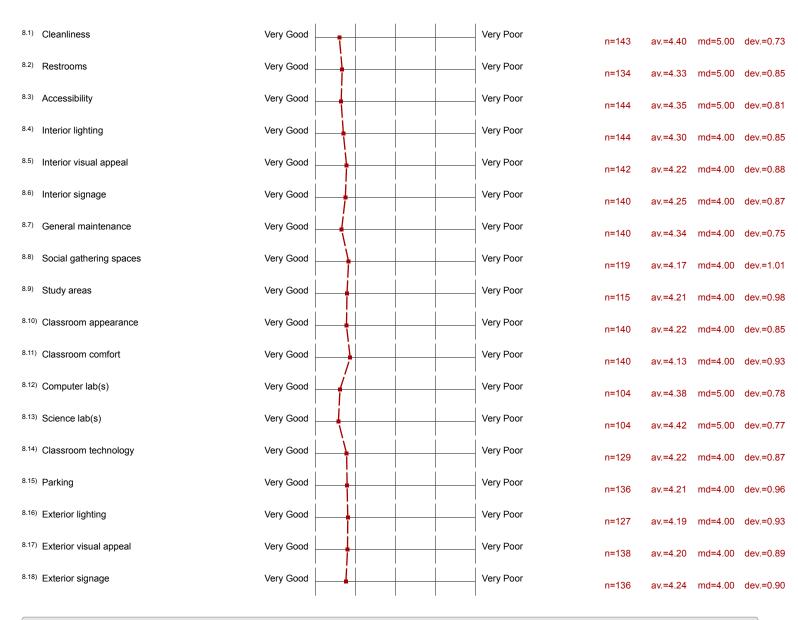

| Very Good | <del> </del>                                      | Very Poor | n=229 | av.=4.05 | md=4.00 | dev.=0.94 |
| 7.16) Exterior lighting          | Very Good | <u> </u>                                          | Very Poor | n=211 | av.=4.13 | md=4.00 | dev.=0.91 |
| 7.17) Exterior visual appeal     | Very Good | <del> </del>                                      | Very Poor | n=236 | av.=4.14 | md=4.00 | dev.=0.87 |
| 7.18) Exterior signage           | Very Good |                                                   | Very Poor | n=232 | av.=4.19 | md=4.00 | dev.=0.83 |
|                                  | I         | 1 1 1                                             | I         |       |          |         |           |

## 8. Please rate the Engineering Technology Building



#### 9. Please rate the Health Sciences Building





## 10. Please rate the Allied Dental Health Building

| 10.1) Cleanliness                       | Very Good |                                                   | Very Poor | n=39 | av.=4.36 | md=5.00 | dev.=0.96 |
|-----------------------------------------|-----------|---------------------------------------------------|-----------|------|----------|---------|-----------|
| <sup>10.2)</sup> Restrooms              | Very Good | $\rightarrow$                                     | Very Poor | n=35 | av.=3.51 | md=4.00 | dev.=1.29 |
| 10.3) Accessibility                     | Very Good | <del>-  </del>                                    | Very Poor | n=38 | av.=3.92 | md=4.00 | dev.=1.22 |
| <sup>10.4)</sup> Interior lighting      | Very G