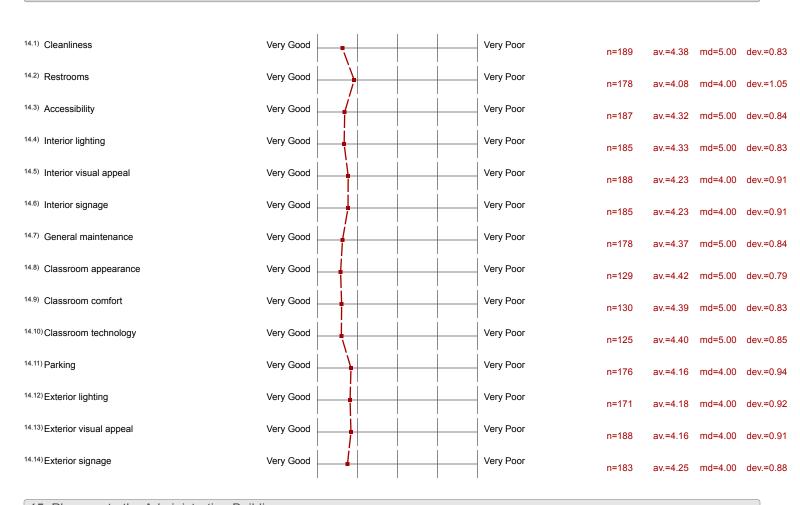

## 15. Please rate the Administration Building

| 15.1) Cleanliness            | Very Good | Very Poor | n=377 | av.=4.47 md=5.00 dev.=0.66 |
|------------------------------|-----------|-----------|-------|----------------------------|
| 15.2) Restrooms              | Very Good | Very Poor | n=300 | av.=4.48 md=5.00 dev.=0.71 |
| 15.3) Accessibility          | Very Good | Very Poor | n=373 | av.=4.38 md=5.00 dev.=0.78 |
| 15.4) Interior lighting      | Very Good | Very Poor | n=372 | av.=4.32 md=4.00 dev.=0.78 |
| 15.5) Interior visual appeal | Very Good | Very Poor | n=378 | av.=4.24 md=4.00 dev.=0.88 |