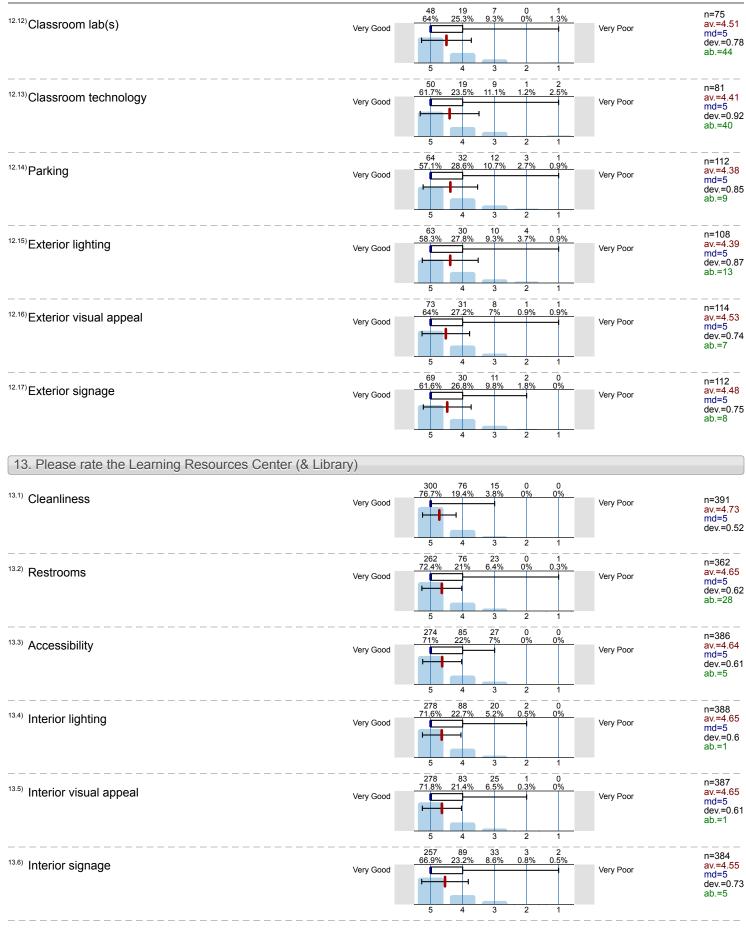

# 12. Please rate the Hudiburg Communications Center

| 12.1) Cleanliness   | Very Good | Very Poor | n=117 | av.=4.54 | md=5.00 | dev.=0.77 |
|---------------------|-----------|-----------|-------|----------|---------|-----------|
| 12.2) Restrooms     | Very Good | Very Poor | n=108 | av.=4.49 | md=5.00 | dev.=0.73 |
| 12.3) Accessibility | Very Good | Very Poor | n=115 | av.=4.48 | md=5.00 | dev.=0.72 |

#### 13. Please rate the Learning Resources Center (& Library)