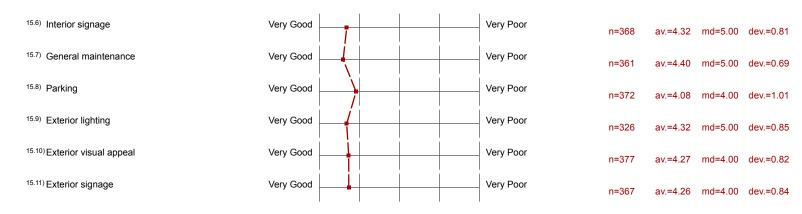

## 15. Please rate the Administration Building

| 15.1) Cleanliness            | Very Good | Very Poor | n=377 | av.=4.47 md=5.00 dev.=0.66 |
|------------------------------|-----------|-----------|-------|----------------------------|
| 15.2) Restrooms              | Very Good | Very Poor | n=300 | av.=4.48 md=5.00 dev.=0.71 |
| 15.3) Accessibility          | Very Good | Very Poor | n=373 | av.=4.38 md=5.00 dev.=0.78 |
| 15.4) Interior lighting      | Very Good | Very Poor | n=372 | av.=4.32 md=4.00 dev.=0.78 |
| 15.5) Interior visual appeal | Very Good | Very Poor | n=378 | av.=4.24 md=4.00 dev.=0.88 |