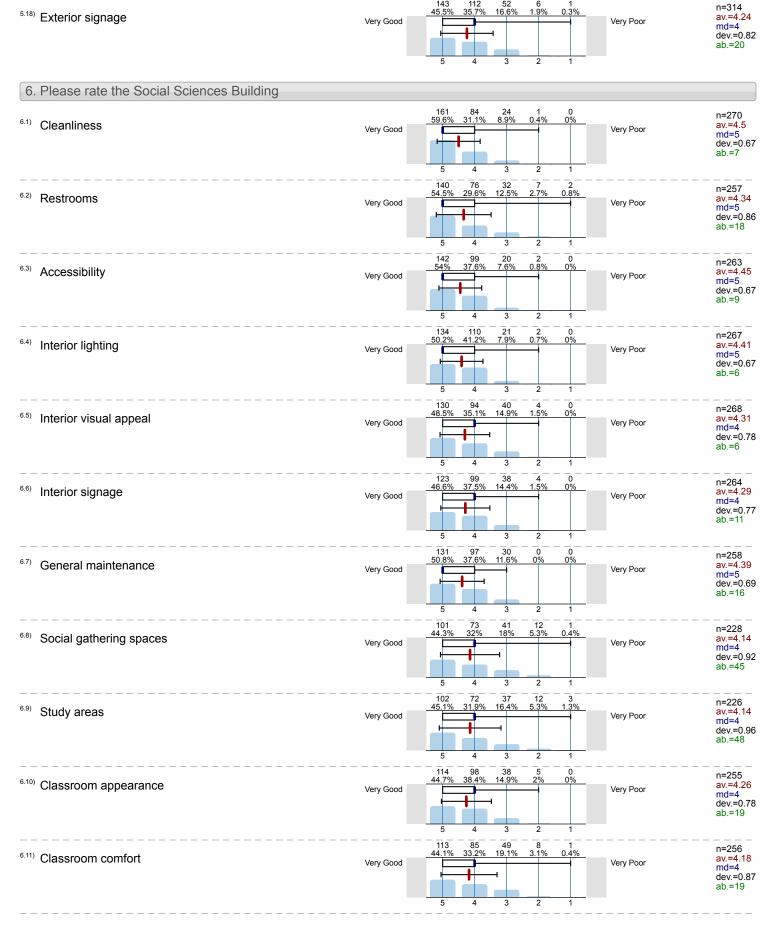

# 6. Please rate the Social Sciences Building

| 6.1)  | Cleanliness             | Very Good | <del> </del>                                     |  | Very Poor | n=270 | av.=4.50 | md=5.00 | dev.=0.67 |
|-------|-------------------------|-----------|--------------------------------------------------|--|-----------|-------|----------|---------|-----------|
| 6.2)  | Restrooms               | Very Good | -                                                |  | Very Poor | n=257 | av.=4.34 | md=5.00 | dev.=0.86 |
| 6.3)  | Accessibility           | Very Good | 1                                                |  | Very Poor | n=263 | av.=4.45 | md=5.00 | dev.=0.67 |
| 6.4)  | Interior lighting       | Very Good |                                                  |  | Very Poor | n=267 | av.=4.41 | md=5.00 | dev.=0.67 |
| 6.5)  | Interior visual appeal  | Very Good |                                                  |  | Very Poor | n=268 | av.=4.31 | md=4.00 | dev.=0.78 |
| 6.6)  | Interior signage        | Very Good | <u> </u>                                         |  | Very Poor | n=264 | av.=4.29 | md=4.00 | dev.=0.77 |
| 6.7)  | General maintenance     | Very Good | <u> </u>                                         |  | Very Poor | n=258 | av.=4.39 | md=5.00 | dev.=0.69 |
| 6.8)  | Social gathering spaces | Very Good | <del>\</del>                                     |  | Very Poor | n=228 | av.=4.14 | md=4.00 | dev.=0.92 |
| 6.9)  | Study areas             | Very Good | j                                                |  | Very Poor | n=226 | av.=4.14 | md=4.00 | dev.=0.96 |
| 6.10) | Classroom appearance    | Very Good | <del>                                     </del> |  | Very Poor | n=255 | av.=4.26 | md=4.00 | dev.=0.78 |
| 6.11) | Classroom comfort       | Very Good | 1                                                |  | Very Poor | n=256 | av.=4.18 | md=4.00 | dev.=0.87 |

## 7. Please rate the Science & Math Building

|                                  | 1         |                                                   | i         |       |          |         |           |
|----------------------------------|-----------|---------------------------------------------------|-----------|-------|----------|---------|-----------|
| 7.1) Cleanliness                 | Very Good | 1                                                 | Very Poor | n=241 | av.=4.40 | md=5.00 | dev.=0.72 |
| 7.2) Restrooms                   | Very Good |                                                   | Very Poor | n=227 | av.=4.32 | md=4.00 | dev.=0.81 |
| <sup>7.3)</sup> Accessibility    | Very Good |                                                   | Very Poor | n=241 | av.=4.32 | md=4.00 | dev.=0.80 |
| 7.4) Interior lighting           | Very Good |                                                   | Very Poor | n=241 | av.=4.31 | md=4.00 | dev.=0.73 |
| 7.5) Interior visual appeal      | Very Good |                                                   | Very Poor | n=241 | av.=4.16 | md=4.00 | dev.=0.87 |
| <sup>7.6)</sup> Interior signage | Very Good | <del> </del>                                      | Very Poor | n=236 | av.=4.20 | md=4.00 | dev.=0.85 |
| 7.7) General maintenance         | Very Good |                                                   | Very Poor | n=231 | av.=4.30 | md=4.00 | dev.=0.75 |
| 7.8) Social gathering spaces     | Very Good |                                                   | Very Poor | n=206 | av.=4.15 | md=4.00 | dev.=0.96 |
| <sup>7.9)</sup> Study areas      | Very Good | <del> </del>                                      | Very Poor | n=200 | av.=4.08 | md=4.00 | dev.=1.00 |
| 7.10) Classroom appearance       | Very Good |                                                   | Very Poor | n=234 | av.=4.20 | md=4.00 | dev.=0.80 |
| 7.11) Classroom comfort          | Very Good | <del>)</del>                                      | Very Poor | n=230 | av.=4.12 | md=4.00 | dev.=0.87 |
| 7.12) Computer lab(s)            | Very Good | <del> </del>                                      | Very Poor | n=193 | av.=4.26 | md=4.00 | dev.=0.83 |
| 7.13) Science lab(s)             | Very Good |                                                   | Very Poor | n=191 | av.=4.34 | md=4.00 | dev.=0.78 |
| 7.14) Classroom technology       | Very Good | <del>                                      </del> | Very Poor | n=222 | av.=4.18 | md=4.00 | dev.=0.86 |
| 7.15) Parking                    | Very Good | <del> </del>                                      | Very Poor | n=229 | av.=4.05 | md=4.00 | dev.=0.94 |
| 7.16) Exterior lighting          | Very Good | <u> </u>                                          | Very Poor | n=211 | av.=4.13 | md=4.00 | dev.=0.91 |
| 7.17) Exterior visual appeal     | Very Good | <del> </del>                                      | Very Poor | n=236 | av.=4.14 | md=4.00 | dev.=0.87 |
| 7.18) Exterior signage           | Very Good |                                                   | Very Poor | n=232 | av.=4.19 | md=4.00 | dev.=0.83 |
|                                  | I         | 1 1 1                                             | I         |       |          |         |           |