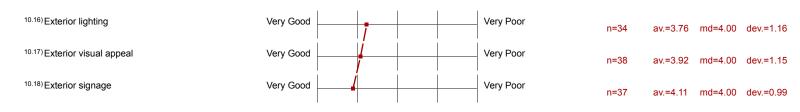

## 10. Please rate the Allied Dental Health Building

| 10.1) Cleanliness                       | Very Good |                                                   | Very Poor | n=39 | av.=4.36 | md=5.00 | dev.=0.96 |
|-----------------------------------------|-----------|---------------------------------------------------|-----------|------|----------|---------|-----------|
| <sup>10.2)</sup> Restrooms              | Very Good | $\rightarrow$                                     | Very Poor | n=35 | av.=3.51 | md=4.00 | dev.=1.29 |
| 10.3) Accessibility                     | Very Good | <del>-  </del>                                    | Very Poor | n=38 | av.=3.92 | md=4.00 | dev.=1.22 |
| <sup>10.4)</sup> Interior lighting      | Very Good |                                                   | Very Poor | n=37 | av.=4.05 | md=4.00 | dev.=1.05 |
| <sup>10.5)</sup> Interior visual appeal | Very Good | <del>                                      </del> | Very Poor | n=37 | av.=3.57 | md=4.00 | dev.=1.32 |
| <sup>10.6)</sup> Interior signage       | Very Good | <del> </del>                                      | Very Poor | n=36 | av.=3.92 | md=4.00 | dev.=1.23 |
| <sup>10.7)</sup> General maintenance    | Very Good |                                                   | Very Poor | n=36 | av.=3.83 | md=4.00 | dev.=1.28 |
| 10.8) Social gathering spaces           | Very Good | 1                                                 | Very Poor | n=32 | av.=3.44 | md=3.50 | dev.=1.48 |
| 10.9) Study areas                       | Very Good | <del>                                      </del> | Very Poor | n=31 | av.=3.45 | md=4.00 | dev.=1.50 |
| <sup>10.10)</sup> Classroom appearance  | Very Good | <del> </del>                                      | Very Poor | n=33 | av.=3.88 | md=4.00 | dev.=1.24 |
| 10.11) Classroom comfort                | Very Good |                                                   | Very Poor | n=31 | av.=3.71 | md=4.00 | dev.=1.42 |
| 10.12) Computer lab(s)                  | Very Good |                                                   | Very Poor | n=32 | av.=3.53 | md=4.00 | dev.=1.41 |
| 10.13) Science lab(s)                   | Very Good | <del> </del>                                      | Very Poor | n=32 | av.=4.13 | md=4.50 | dev.=1.10 |
| <sup>10.14)</sup> Classroom technology  | Very Good |                                                   | Very Poor | n=32 | av.=3.94 | md=4.00 | dev.=1.16 |
| <sup>10.15)</sup> Parking               | Very Good | <u> </u>                                          | Very Poor | n=36 | av.=3.89 | md=4.00 | dev.=1.06 |