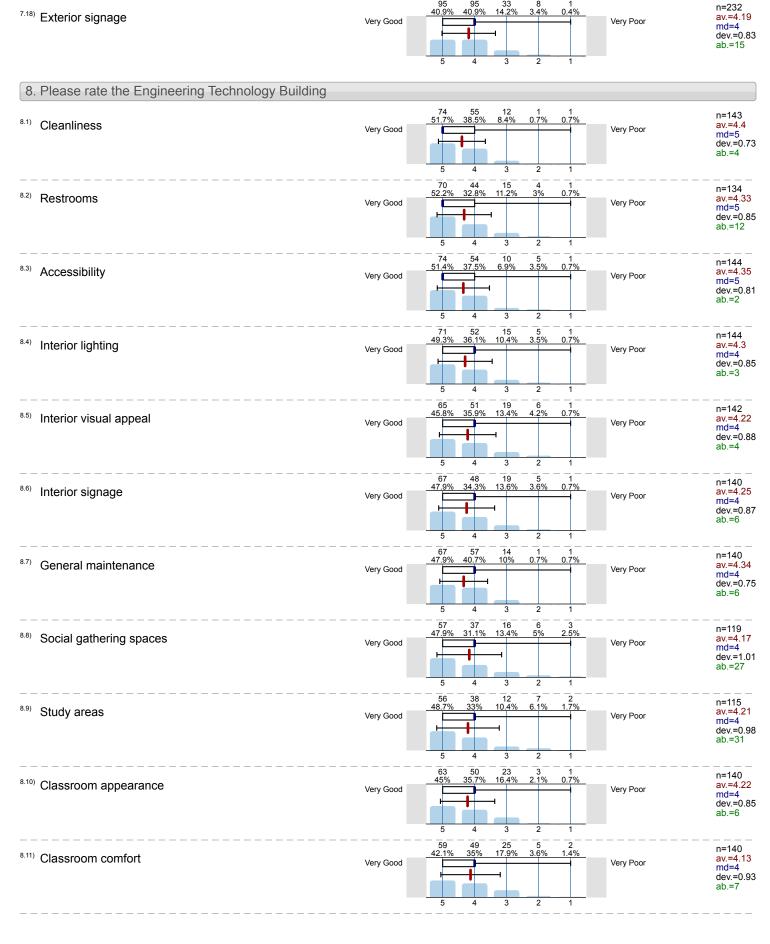

## 7. Please rate the Science & Math Building

|                                  | 1         |                                                   | i         |       |          |         |           |
|----------------------------------|-----------|---------------------------------------------------|-----------|-------|----------|---------|-----------|
| 7.1) Cleanliness                 | Very Good | 1                                                 | Very Poor | n=241 | av.=4.40 | md=5.00 | dev.=0.72 |
| 7.2) Restrooms                   | Very Good |                                                   | Very Poor | n=227 | av.=4.32 | md=4.00 | dev.=0.81 |
| <sup>7.3)</sup> Accessibility    | Very Good |                                                   | Very Poor | n=241 | av.=4.32 | md=4.00 | dev.=0.80 |
| 7.4) Interior lighting           | Very Good |                                                   | Very Poor | n=241 | av.=4.31 | md=4.00 | dev.=0.73 |
| 7.5) Interior visual appeal      | Very Good |                                                   | Very Poor | n=241 | av.=4.16 | md=4.00 | dev.=0.87 |
| <sup>7.6)</sup> Interior signage | Very Good | <del> </del>                                      | Very Poor | n=236 | av.=4.20 | md=4.00 | dev.=0.85 |
| 7.7) General maintenance         | Very Good |                                                   | Very Poor | n=231 | av.=4.30 | md=4.00 | dev.=0.75 |
| 7.8) Social gathering spaces     | Very Good |                                                   | Very Poor | n=206 | av.=4.15 | md=4.00 | dev.=0.96 |
| <sup>7.9)</sup> Study areas      | Very Good | <del> </del>                                      | Very Poor | n=200 | av.=4.08 | md=4.00 | dev.=1.00 |
| 7.10) Classroom appearance       | Very Good |                                                   | Very Poor | n=234 | av.=4.20 | md=4.00 | dev.=0.80 |
| 7.11) Classroom comfort          | Very Good | <del>)</del>                                      | Very Poor | n=230 | av.=4.12 | md=4.00 | dev.=0.87 |
| 7.12) Computer lab(s)            | Very Good | <del> </del>                                      | Very Poor | n=193 | av.=4.26 | md=4.00 | dev.=0.83 |
| 7.13) Science lab(s)             | Very Good |                                                   | Very Poor | n=191 | av.=4.34 | md=4.00 | dev.=0.78 |
| 7.14) Classroom technology       | Very Good | <del>                                      </del> | Very Poor | n=222 | av.=4.18 | md=4.00 | dev.=0.86 |
| 7.15) Parking                    | Very Good | <del> </del>                                      | Very Poor | n=229 | av.=4.05 | md=4.00 | dev.=0.94 |
| 7.16) Exterior lighting          | Very Good | <u> </u>                                          | Very Poor | n=211 | av.=4.13 | md=4.00 | dev.=0.91 |
| 7.17) Exterior visual appeal     | Very Good | <del> </del>                                      | Very Poor | n=236 | av.=4.14 | md=4.00 | dev.=0.87 |
| 7.18) Exterior signage           | Very Good |                                                   | Very Poor | n=232 | av.=4.19 | md=4.00 | dev.=0.83 |
|                                  | I         | 1 1 1                                             | I         |       |          |         |           |

## 8. Please rate the Engineering Technology Building