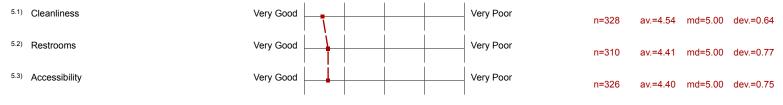

# 6. Please rate the Social Sciences Building

| 6.1)  | Cleanliness             | Very Good | <del> </del>                                     |  | Very Poor | n=270 | av.=4.50 | md=5.00 | dev.=0.67 |
|-------|-------------------------|-----------|--------------------------------------------------|--|-----------|-------|----------|---------|-----------|
| 6.2)  | Restrooms               | Very Good | -                                                |  | Very Poor | n=257 | av.=4.34 | md=5.00 | dev.=0.86 |
| 6.3)  | Accessibility           | Very Good | 1                                                |  | Very Poor | n=263 | av.=4.45 | md=5.00 | dev.=0.67 |
| 6.4)  | Interior lighting       | Very Good |                                                  |  | Very Poor | n=267 | av.=4.41 | md=5.00 | dev.=0.67 |
| 6.5)  | Interior visual appeal  | Very Good |                                                  |  | Very Poor | n=268 | av.=4.31 | md=4.00 | dev.=0.78 |
| 6.6)  | Interior signage        | Very Good | <u> </u>                                         |  | Very Poor | n=264 | av.=4.29 | md=4.00 | dev.=0.77 |
| 6.7)  | General maintenance     | Very Good | <u> </u>                                         |  | Very Poor | n=258 | av.=4.39 | md=5.00 | dev.=0.69 |
| 6.8)  | Social gathering spaces | Very Good | <del>\</del>                                     |  | Very Poor | n=228 | av.=4.14 | md=4.00 | dev.=0.92 |
| 6.9)  | Study areas             | Very Good | j                                                |  | Very Poor | n=226 | av.=4.14 | md=4.00 | dev.=0.96 |
| 6.10) | Classroom appearance    | Very Good | <del>                                     </del> |  | Very Poor | n=255 | av.=4.26 | md=4.00 | dev.=0.78 |
| 6.11) | Classroom comfort       | Very Good | 1                                                |  | Very Poor | n=256 | av.=4.18 | md=4.00 | dev.=0.87 |