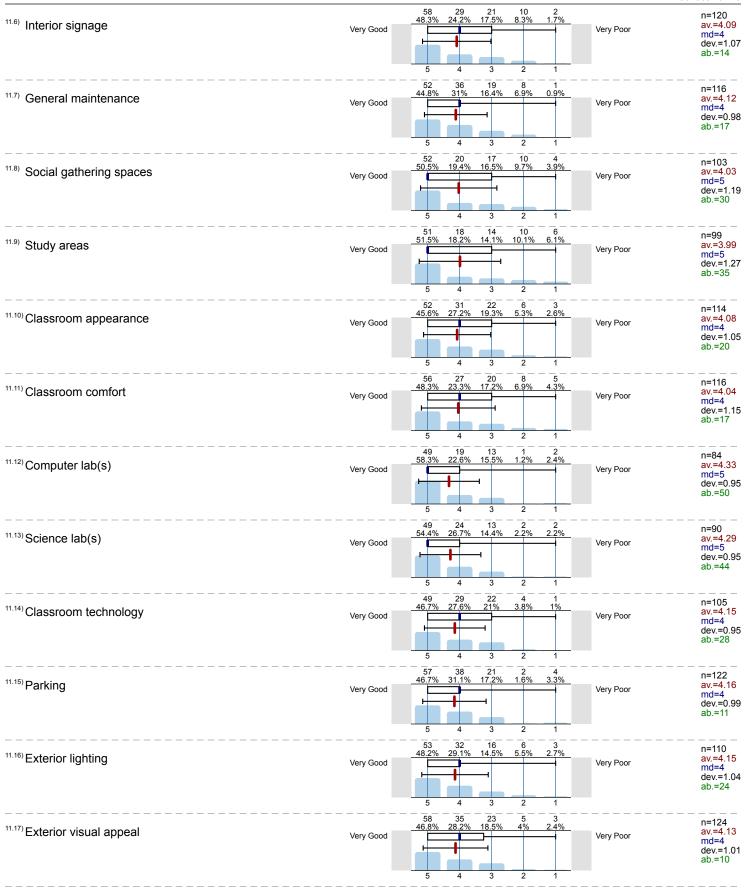

## 11. Please rate the STEM Building

| 11.1) Cleanliness             | Very Good |                                                    |          | Very Poor | n=124 | av.=4.27 | md=4.00 | dev.=0.88 |
|-------------------------------|-----------|----------------------------------------------------|----------|-----------|-------|----------|---------|-----------|
| 11.2) Restrooms               | Very Good | <del>)</del> +                                     |          | Very Poor | n=117 | av.=3.91 | md=4.00 | dev.=1.14 |
| 11.3) Accessibility           | Very Good | <del>-(</del>                                      |          | Very Poor | n=125 | av.=4.19 | md=4.00 | dev.=1.00 |
| 11.4) Interior lighting       | Very Good | <del> </del>                                       |          | Very Poor | n=125 | av.=4.10 | md=4.00 | dev.=0.95 |
| 11.5) Interior visual appeal  | Very Good | _                                                  |          | Very Poor | n=126 | av.=4.01 | md=4.00 | dev.=1.07 |
| 11.6) Interior signage        | Very Good | +                                                  |          | Very Poor | n=120 | av.=4.09 | md=4.00 | dev.=1.07 |
| 11.7) General maintenance     | Very Good | <del>- [</del>                                     |          | Very Poor | n=116 | av.=4.12 | md=4.00 | dev.=0.98 |
| 11.8) Social gathering spaces | Very Good |                                                    |          | Very Poor | n=103 | av.=4.03 | md=5.00 | dev.=1.19 |
| 11.9) Study areas             | Very Good | <del>-  </del>                                     |          | Very Poor | n=99  | av.=3.99 | md=5.00 | dev.=1.27 |
| 11.10) Classroom appearance   | Very Good | <del>- [</del>                                     |          | Very Poor | n=114 | av.=4.08 | md=4.00 | dev.=1.05 |
| 11.11) Classroom comfort      | Very Good | <del>_</del>                                       |          | Very Poor | n=116 | av.=4.04 | md=4.00 | dev.=1.15 |
| 11.12) Computer lab(s)        | Very Good | <del>(</del>                                       |          | Very Poor | n=84  | av.=4.33 | md=5.00 | dev.=0.95 |
| 11.13) Science lab(s)         | Very Good | <del> </del>                                       |          | Very Poor | n=90  | av.=4.29 | md=5.00 | dev.=0.95 |
| 11.14) Classroom technology   | Very Good | $\rightarrow$                                      |          | Very Poor | n=105 | av.=4.15 | md=4.00 | dev.=0.95 |
| 11.15) Parking                | Very Good | <del>-                                      </del> |          | Very Poor | n=122 | av.=4.16 | md=4.00 | dev.=0.99 |
| 11.16) Exterior lighting      | Very Good | -                                                  |          | Very Poor | n=110 | av.=4.15 | md=4.00 | dev.=1.04 |
| 11.17) Exterior visual appeal | Very Good |                                                    | <u> </u> | Very Poor | n=124 | av.=4.13 | md=4.00 | dev.=1.01 |
| 11.18) Exterior signage       | Very Good | 4                                                  |          | Very Poor | n=121 | av.=4.26 | md=5.00 | dev.=0.88 |
|                               | l         | ı                                                  | I        | I         |       |          |         |           |

# 12. Please rate the Hudiburg Communications Center

| 12.1) Cleanliness   | Very Good | Very Poor | n=117 | av.=4.54 | md=5.00 | dev.=0.77 |
|---------------------|-----------|-----------|-------|----------|---------|-----------|
| 12.2) Restrooms     | Very Good | Very Poor | n=108 | av.=4.49 | md=5.00 | dev.=0.73 |
| 12.3) Accessibility | Very Good | Very Poor | n=115 | av.=4.48 | md=5.00 | dev.=0.72 |