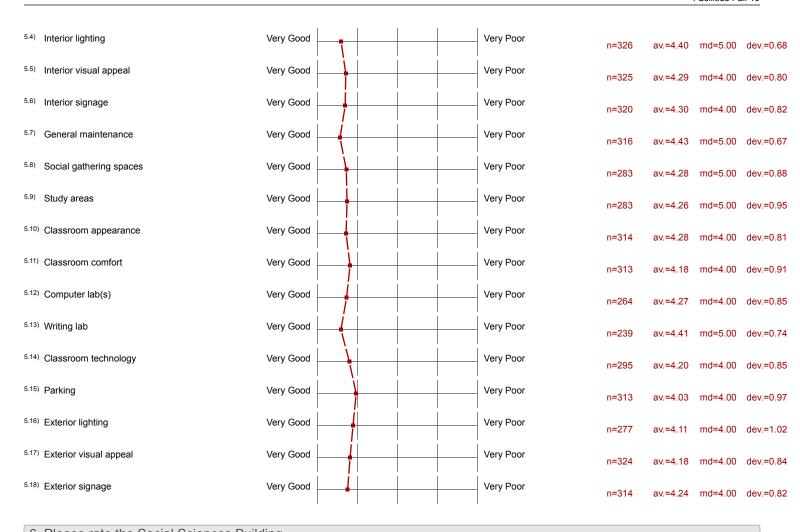

# 6. Please rate the Social Sciences Building

| 6.1)  | Cleanliness             | Very Good | <del> </del>                                     |  | Very Poor | n=270 | av.=4.50 | md=5.00 | dev.=0.67 |
|-------|-------------------------|-----------|--------------------------------------------------|--|-----------|-------|----------|---------|-----------|
| 6.2)  | Restrooms               | Very Good | -                                                |  | Very Poor | n=257 | av.=4.34 | md=5.00 | dev.=0.86 |
| 6.3)  | Accessibility           | Very Good | 1                                                |  | Very Poor | n=263 | av.=4.45 | md=5.00 | dev.=0.67 |
| 6.4)  | Interior lighting       | Very Good |                                                  |  | Very Poor | n=267 | av.=4.41 | md=5.00 | dev.=0.67 |
| 6.5)  | Interior visual appeal  | Very Good |                                                  |  | Very Poor | n=268 | av.=4.31 | md=4.00 | dev.=0.78 |
| 6.6)  | Interior signage        | Very Good | <u> </u>                                         |  | Very Poor | n=264 | av.=4.29 | md=4.00 | dev.=0.77 |
| 6.7)  | General maintenance     | Very Good | <u> </u>                                         |  | Very Poor | n=258 | av.=4.39 | md=5.00 | dev.=0.69 |
| 6.8)  | Social gathering spaces | Very Good | <del>\</del>                                     |  | Very Poor | n=228 | av.=4.14 | md=4.00 | dev.=0.92 |
| 6.9)  | Study areas             | Very Good | j                                                |  | Very Poor | n=226 | av.=4.14 | md=4.00 | dev.=0.96 |
| 6.10) | Classroom appearance    | Very Good | <del>                                     </del> |  | Very Poor | n=255 | av.=4.26 | md=4.00 | dev.=0.78 |
| 6.11) | Classroom comfort       | Very Good | 1                                                |  | Very Poor | n=256 | av.=4.18 | md=4.00 | dev.=0.87 |