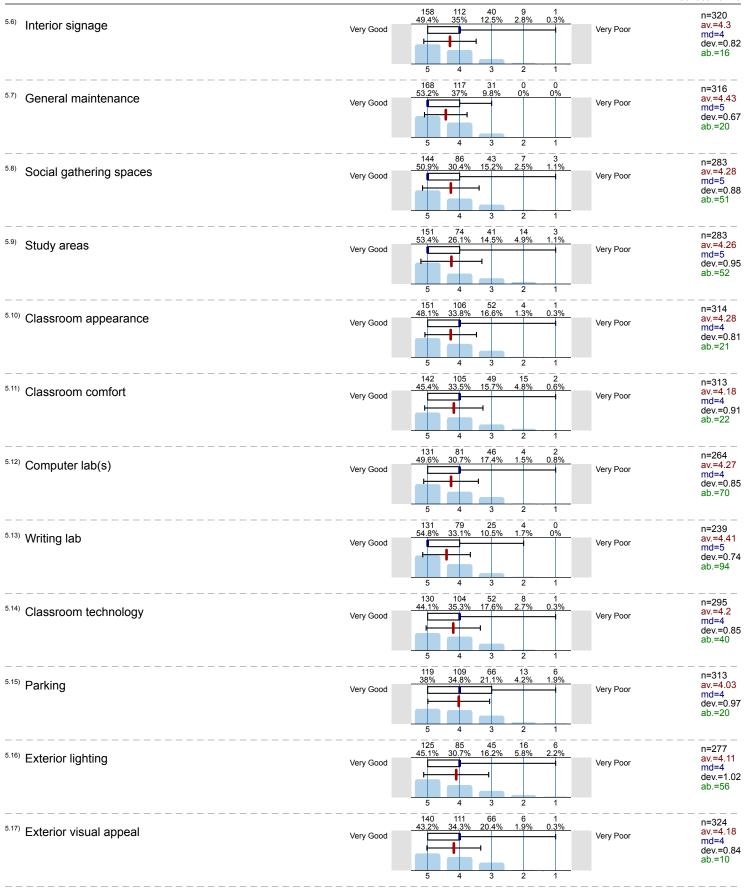

# 5. Please rate the Humanities Building

# 6. Please rate the Social Sciences Building

| 6.1)  | Cleanliness             | Very Good | <del> </del>                                     |  | Very Poor | n=270 | av.=4.50 | md=5.00 | dev.=0.67 |
|-------|-------------------------|-----------|--------------------------------------------------|--|-----------|-------|----------|---------|-----------|
| 6.2)  | Restrooms               | Very Good | -                                                |  | Very Poor | n=257 | av.=4.34 | md=5.00 | dev.=0.86 |
| 6.3)  | Accessibility           | Very Good | 1                                                |  | Very Poor | n=263 | av.=4.45 | md=5.00 | dev.=0.67 |
| 6.4)  | Interior lighting       | Very Good |                                                  |  | Very Poor | n=267 | av.=4.41 | md=5.00 | dev.=0.67 |
| 6.5)  | Interior visual appeal  | Very Good |                                                  |  | Very Poor | n=268 | av.=4.31 | md=4.00 | dev.=0.78 |
| 6.6)  | Interior signage        | Very Good | <u> </u>                                         |  | Very Poor | n=264 | av.=4.29 | md=4.00 | dev.=0.77 |
| 6.7)  | General maintenance     | Very Good | <u> </u>                                         |  | Very Poor | n=258 | av.=4.39 | md=5.00 | dev.=0.69 |
| 6.8)  | Social gathering spaces | Very Good | <del>\</del>                                     |  | Very Poor | n=228 | av.=4.14 | md=4.00 | dev.=0.92 |
| 6.9)  | Study areas             | Very Good | j                                                |  | Very Poor | n=226 | av.=4.14 | md=4.00 | dev.=0.96 |
| 6.10) | Classroom appearance    | Very Good | <del>                                     </del> |  | Very Poor | n=255 | av.=4.26 | md=4.00 | dev.=0.78 |
| 6.11) | Classroom comfort       | Very Good | 1                                                |  | Very Poor | n=256 | av.=4.18 | md=4.00 | dev.=0.87 |