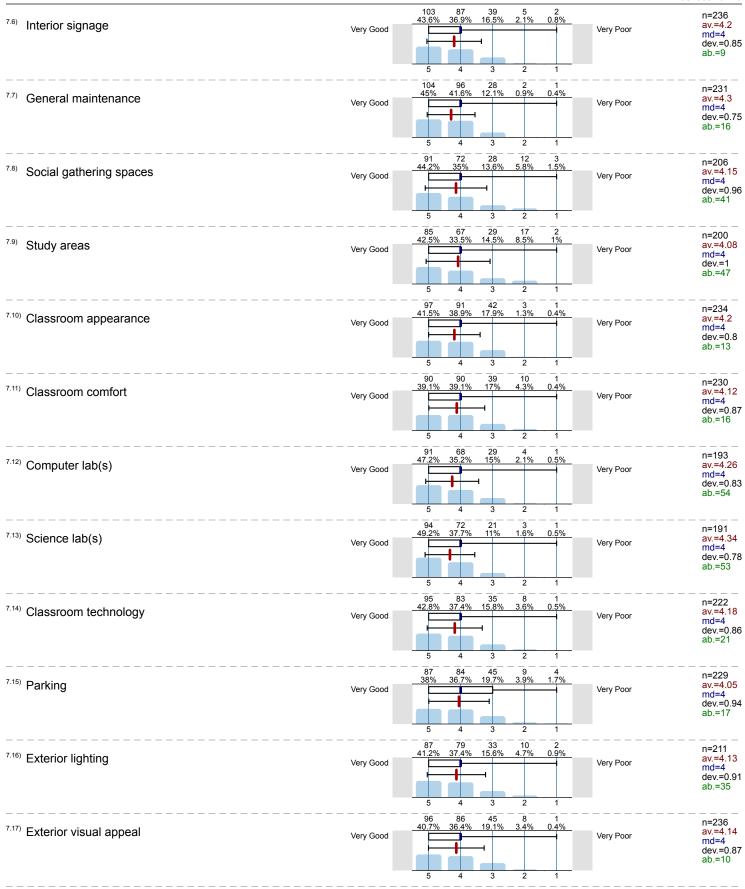

## 7. Please rate the Science & Math Building

|                                  | 1         |                                                   | i         |       |          |         |           |
|----------------------------------|-----------|---------------------------------------------------|-----------|-------|----------|---------|-----------|
| 7.1) Cleanliness                 | Very Good | 1                                                 | Very Poor | n=241 | av.=4.40 | md=5.00 | dev.=0.72 |
| 7.2) Restrooms                   | Very Good |                                                   | Very Poor | n=227 | av.=4.32 | md=4.00 | dev.=0.81 |
| <sup>7.3)</sup> Accessibility    | Very Good |                                                   | Very Poor | n=241 | av.=4.32 | md=4.00 | dev.=0.80 |
| 7.4) Interior lighting           | Very Good |                                                   | Very Poor | n=241 | av.=4.31 | md=4.00 | dev.=0.73 |
| 7.5) Interior visual appeal      | Very Good |                                                   | Very Poor | n=241 | av.=4.16 | md=4.00 | dev.=0.87 |
| <sup>7.6)</sup> Interior signage | Very Good | <del> </del>                                      | Very Poor | n=236 | av.=4.20 | md=4.00 | dev.=0.85 |
| 7.7) General maintenance         | Very Good |                                                   | Very Poor | n=231 | av.=4.30 | md=4.00 | dev.=0.75 |
| 7.8) Social gathering spaces     | Very Good |                                                   | Very Poor | n=206 | av.=4.15 | md=4.00 | dev.=0.96 |
| <sup>7.9)</sup> Study areas      | Very Good | <del> </del>                                      | Very Poor | n=200 | av.=4.08 | md=4.00 | dev.=1.00 |
| 7.10) Classroom appearance       | Very Good |                                                   | Very Poor | n=234 | av.=4.20 | md=4.00 | dev.=0.80 |
| 7.11) Classroom comfort          | Very Good | <del>)</del>                                      | Very Poor | n=230 | av.=4.12 | md=4.00 | dev.=0.87 |
| 7.12) Computer lab(s)            | Very Good | <del> </del>                                      | Very Poor | n=193 | av.=4.26 | md=4.00 | dev.=0.83 |
| 7.13) Science lab(s)             | Very Good |                                                   | Very Poor | n=191 | av.=4.34 | md=4.00 | dev.=0.78 |
| 7.14) Classroom technology       | Very Good | <del>                                      </del> | Very Poor | n=222 | av.=4.18 | md=4.00 | dev.=0.86 |
| 7.15) Parking                    | Very Good | <del> </del>                                      | Very Poor | n=229 | av.=4.05 | md=4.00 | dev.=0.94 |
| 7.16) Exterior lighting          | Very Good | <u> </u>                                          | Very Poor | n=211 | av.=4.13 | md=4.00 | dev.=0.91 |
| 7.17) Exterior visual appeal     | Very Good | <del> </del>                                      | Very Poor | n=236 | av.=4.14 | md=4.00 | dev.=0.87 |
| 7.18) Exterior signage           | Very Good |                                                   | Very Poor | n=232 | av.=4.19 | md=4.00 | dev.=0.83 |
|                                  | I         | 1 1 1                                             | I         |       |          |         |           |