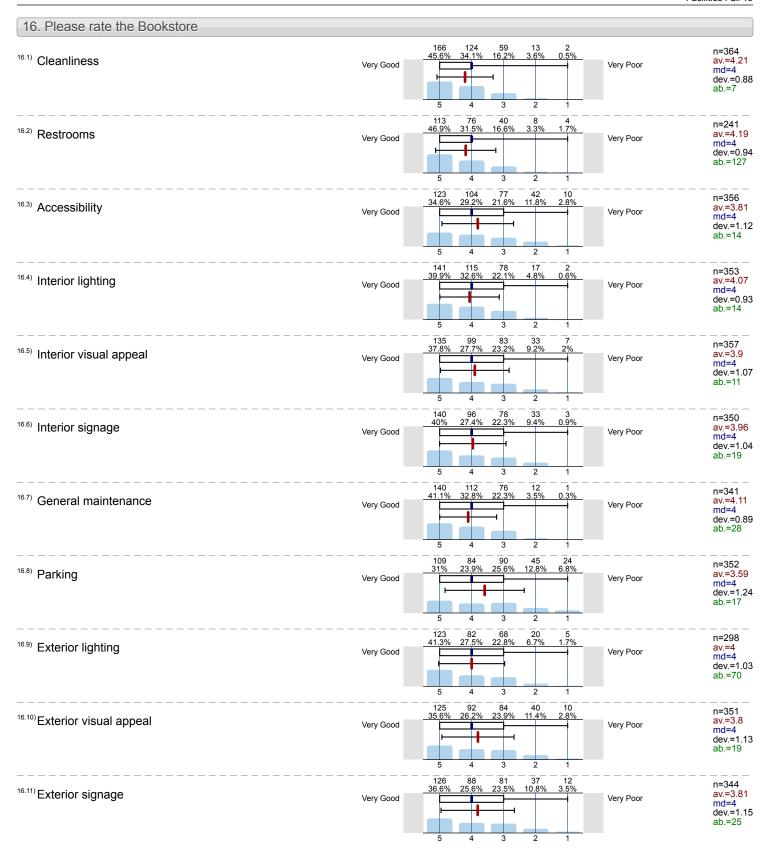

| n=464  |
|       |                                                                   | Yes |   | 384    |        |
|       |                                                                   | No  |   | 80     |        |
| 3.13) | Have you ever visited the Wellness Center?                        |     |   | <br>   |        |
|       | • • • • • • • • • • • • • • • • • • • •                           | Yes |   | 209    | n=465  |
|       |                                                                   | No  |   | 256    |        |
|       |                                                                   |     |   | <br>   |        |
|       |                                                                   |     |   |        |        |

n=467









































## 17. Please rate the Student Services Building



# Profile

\_\_\_\_\_

Compilation:

Facilities Fall 19

Values used in the profile line: Mean

# 4. Please rate the Business & Technology Building

| Very Poor   N=198   N=4.48   N=5.00   N=0.71