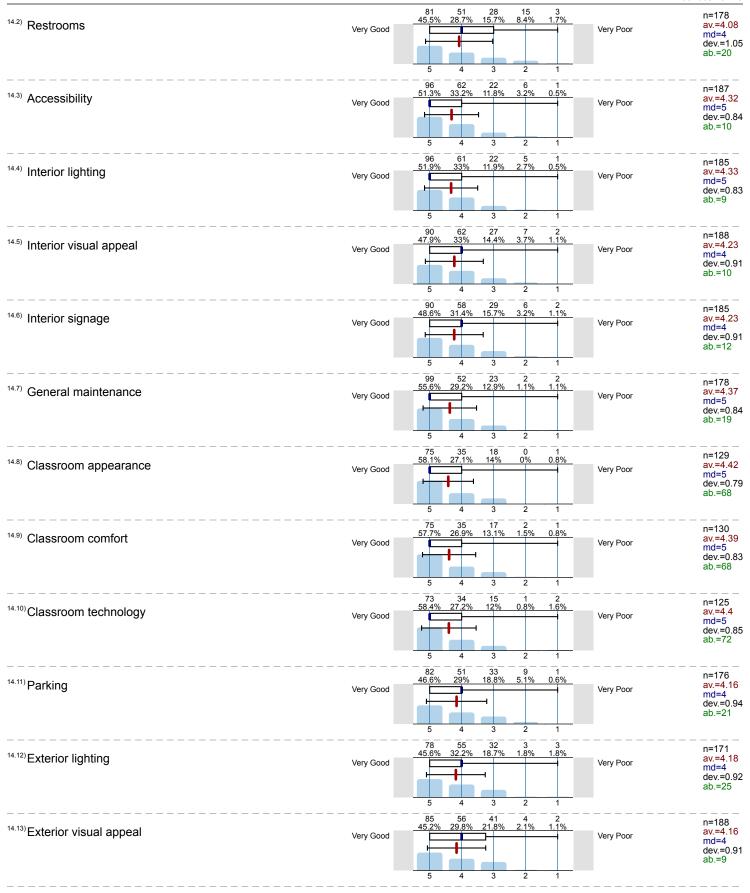

| n=464  |
|       |                                                                   | Yes |   | 384    |        |
|       |                                                                   | No  |   | 80     |        |
| 3.13) | Have you ever visited the Wellness Center?                        |     |   | <br>   |        |
|       | • • • • • • • • • • • • • • • • • • • •                           | Yes |   | 209    | n=465  |
|       |                                                                   | No  |   | 256    |        |
|       |                                                                   |     |   | <br>   |        |
|       |                                                                   |     |   |        |        |

n=467









































## 17. Please rate the Student Services Building



# Profile

\_\_\_\_\_

Compilation:

Facilities Fall 19

Values used in the profile line: Mean

# 4. Please rate the Business & Technology Building

| Very Poor   N=198   N=4.48   N=5.00   N=0.71