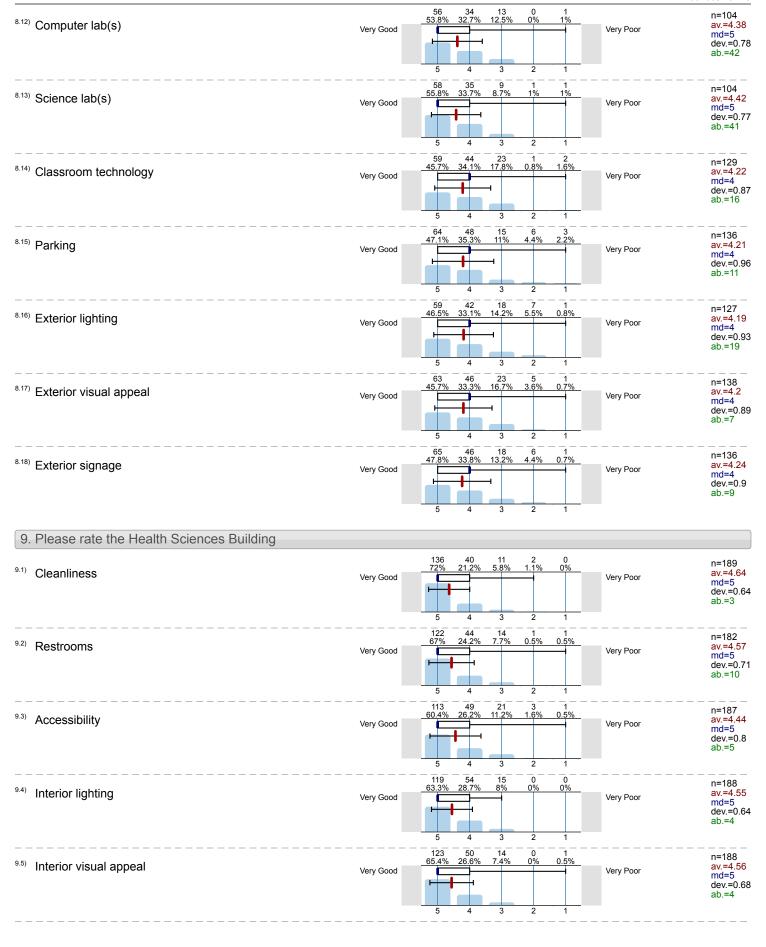

## 8. Please rate the Engineering Technology Building

#### 9. Please rate the Health Sciences Building