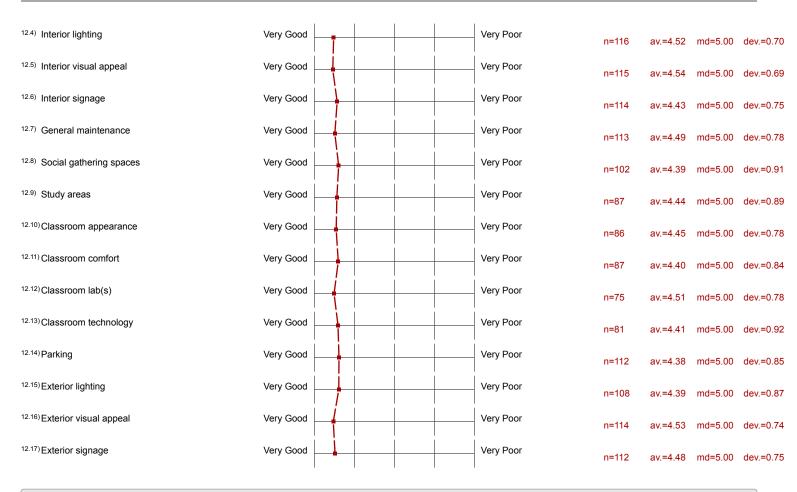

# 12. Please rate the Hudiburg Communications Center

| 12.1) Cleanliness   | Very Good | Very Poor | n=117 | av.=4.54 | md=5.00 | dev.=0.77 |
|---------------------|-----------|-----------|-------|----------|---------|-----------|
| 12.2) Restrooms     | Very Good | Very Poor | n=108 | av.=4.49 | md=5.00 | dev.=0.73 |
| 12.3) Accessibility | Very Good | Very Poor | n=115 | av.=4.48 | md=5.00 | dev.=0.72 |