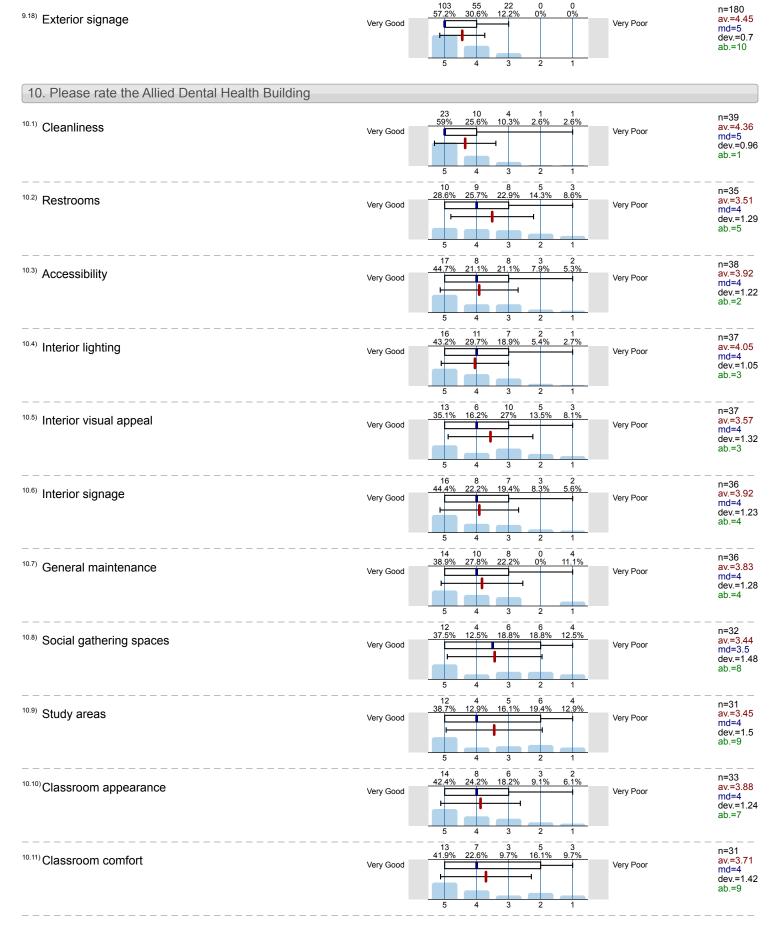

#### 9. Please rate the Health Sciences Building

## 10. Please rate the Allied Dental Health Building

| 10.1) Cleanliness                       | Very Good |                                                   | Very Poor | n=39 | av.=4.36 | md=5.00 | dev.=0.96 |
|-----------------------------------------|-----------|---------------------------------------------------|-----------|------|----------|---------|-----------|
| <sup>10.2)</sup> Restrooms              | Very Good | $\rightarrow$                                     | Very Poor | n=35 | av.=3.51 | md=4.00 | dev.=1.29 |
| 10.3) Accessibility                     | Very Good | <del>-  </del>                                    | Very Poor | n=38 | av.=3.92 | md=4.00 | dev.=1.22 |
| <sup>10.4)</sup> Interior lighting      | Very Good |                                                   | Very Poor | n=37 | av.=4.05 | md=4.00 | dev.=1.05 |
| <sup>10.5)</sup> Interior visual appeal | Very Good | <del>                                      </del> | Very Poor | n=37 | av.=3.57 | md=4.00 | dev.=1.32 |
| <sup>10.6)</sup> Interior signage       | Very Good | <del> </del>                                      | Very Poor | n=36 | av.=3.92 | md=4.00 | dev.=1.23 |
| <sup>10.7)</sup> General maintenance    | Very Good |                                                   | Very Poor | n=36 | av.=3.83 | md=4.00 | dev.=1.28 |
| 10.8) Social gathering spaces           | Very Good | 1                                                 | Very Poor | n=32 | av.=3.44 | md=3.50 | dev.=1.48 |
| 10.9) Study areas                       | Very Good | <del>                                      </del> | Very Poor | n=31 | av.=3.45 | md=4.00 | dev.=1.50 |
| <sup>10.10)</sup> Classroom appearance  | Very Good | <del> </del>                                      | Very Poor | n=33 | av.=3.88 | md=4.00 | dev.=1.24 |
| 10.11) Classroom comfort                | Very Good |                                                   | Very Poor | n=31 | av.=3.71 | md=4.00 | dev.=1.42 |
| 10.12) Computer lab(s)                  | Very Good |                                                   | Very Poor | n=32 | av.=3.53 | md=4.00 | dev.=1.41 |
| 10.13) Science lab(s)                   | Very Good | <del> </del>                                      | Very Poor | n=32 | av.=4.13 | md=4.50 | dev.=1.10 |
| <sup>10.14)</sup> Classroom technology  | Very Good |                                                   | Very Poor | n=32 | av.=3.94 | md=4.00 | dev.=1.16 |
| <sup>10.15)</sup> Parking               | Very Good | <u> </u>                                          | Very Poor | n=36 | av.=3.89 | md=4.00 | dev.=1.06 |