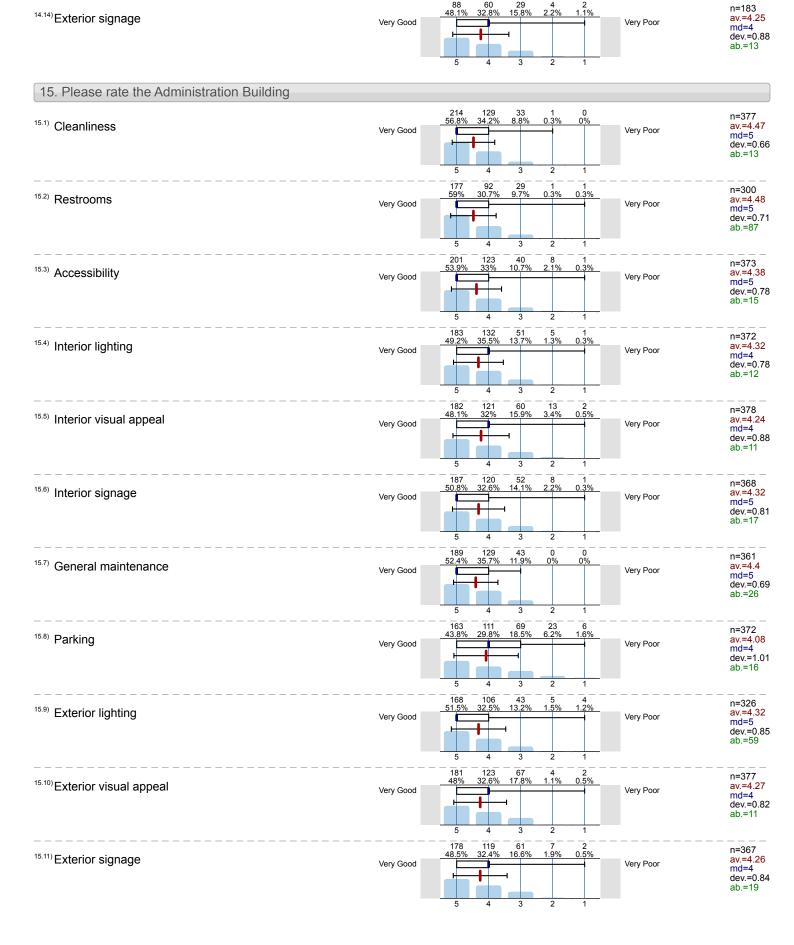

## 15. Please rate the Administration Building

| 15.1) Cleanliness            | Very Good | Very Poor | n=377 | av.=4.47 md=5.00 dev.=0.66 |
|------------------------------|-----------|-----------|-------|----------------------------|
| 15.2) Restrooms              | Very Good | Very Poor | n=300 | av.=4.48 md=5.00 dev.=0.71 |
| 15.3) Accessibility          | Very Good | Very Poor | n=373 | av.=4.38 md=5.00 dev.=0.78 |
| 15.4) Interior lighting      | Very Good | Very Poor | n=372 | av.=4.32 md=4.00 dev.=0.78 |
| 15.5) Interior visual appeal | Very Good | Very Poor | n=378 | av.=4.24 md=4.00 dev.=0.88 |