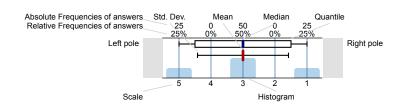

# Legend

Question text

n=No. of responses av.=Mean md=Median dev.=Std. Dev. ab.=Abstention

| 2. About You                                       |     |       |
|----------------------------------------------------|-----|-------|
| <sup>2.1)</sup> What is your age group?            |     |       |
| 19 or younger                                      | 155 | n=469 |
| 20-24                                              | 100 |       |
| 25-29                                              | 67  |       |
| 30-34                                              | 41  |       |
| 35-39                                              | 35  |       |
| 40 or older                                        | 71  |       |
| <sup>2.2)</sup> Sex                                |     |       |
| Male                                               | 117 | n=452 |
| Female                                             | 335 |       |
|                                                    |     |       |
| White                                              | 297 | n=462 |
| Black or African American                          | 67  |       |
| Hispanic, Latino, or Spanish origin                | 41  |       |
| Asian ()                                           | 15  |       |
| American Indian or Alaska Native                   | 38  |       |
| Native Hawaiian and Other Pacific Islander <u></u> | 4   |       |
| 2.4) Which do you have?                            |     |       |
| GED                                                | 50  | n=466 |
| High School Diploma                                | 386 |       |
| Neither                                            | 30  |       |
|                                                    |     |       |