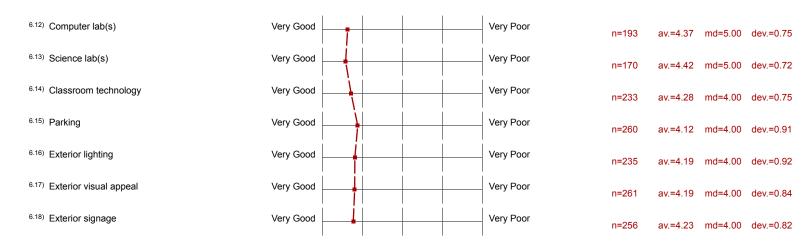

# 6. Please rate the Social Sciences Building

| 6.1)  | Cleanliness             | Very Good | <del> </del>                                     |  | Very Poor | n=270 | av.=4.50 | md=5.00 | dev.=0.67 |
|-------|-------------------------|-----------|--------------------------------------------------|--|-----------|-------|----------|---------|-----------|
| 6.2)  | Restrooms               | Very Good | -                                                |  | Very Poor | n=257 | av.=4.34 | md=5.00 | dev.=0.86 |
| 6.3)  | Accessibility           | Very Good | 1                                                |  | Very Poor | n=263 | av.=4.45 | md=5.00 | dev.=0.67 |
| 6.4)  | Interior lighting       | Very Good |                                                  |  | Very Poor | n=267 | av.=4.41 | md=5.00 | dev.=0.67 |
| 6.5)  | Interior visual appeal  | Very Good |                                                  |  | Very Poor | n=268 | av.=4.31 | md=4.00 | dev.=0.78 |
| 6.6)  | Interior signage        | Very Good | <u> </u>                                         |  | Very Poor | n=264 | av.=4.29 | md=4.00 | dev.=0.77 |
| 6.7)  | General maintenance     | Very Good | <u> </u>                                         |  | Very Poor | n=258 | av.=4.39 | md=5.00 | dev.=0.69 |
| 6.8)  | Social gathering spaces | Very Good | <del>\</del>                                     |  | Very Poor | n=228 | av.=4.14 | md=4.00 | dev.=0.92 |
| 6.9)  | Study areas             | Very Good | j                                                |  | Very Poor | n=226 | av.=4.14 | md=4.00 | dev.=0.96 |
| 6.10) | Classroom appearance    | Very Good | <del>                                     </del> |  | Very Poor | n=255 | av.=4.26 | md=4.00 | dev.=0.78 |
| 6.11) | Classroom comfort       | Very Good | 1                                                |  | Very Poor | n=256 | av.=4.18 | md=4.00 | dev.=0.87 |

## 7. Please rate the Science & Math Building

|                                  | 1         |                                                   | i         |       |          |         |           |
|----------------------------------|-----------|---------------------------------------------------|-----------|-------|----------|---------|-----------|
| 7.1) Cleanliness                 | Very Good | 1                                                 | Very Poor | n=241 | av.=4.40 | md=5.00 | dev.=0.72 |
| 7.2) Restrooms                   | Very Good |                                                   | Very Poor | n=227 | av.=4.32 | md=4.00 | dev.=0.81 |
| <sup>7.3)</sup> Accessibility    | Very Good |                                                   | Very Poor | n=241 | av.=4.32 | md=4.00 | dev.=0.80 |
| 7.4) Interior lighting           | Very Good |                                                   | Very Poor | n=241 | av.=4.31 | md=4.00 | dev.=0.73 |
| 7.5) Interior visual appeal      | Very Good |                                                   | Very Poor | n=241 | av.=4.16 | md=4.00 | dev.=0.87 |
| <sup>7.6)</sup> Interior signage | Very Good | <del> </del>                                      | Very Poor | n=236 | av.=4.20 | md=4.00 | dev.=0.85 |
| 7.7) General maintenance         | Very Good |                                                   | Very Poor | n=231 | av.=4.30 | md=4.00 | dev.=0.75 |
| 7.8) Social gathering spaces     | Very Good |                                                   | Very Poor | n=206 | av.=4.15 | md=4.00 | dev.=0.96 |
| <sup>7.9)</sup> Study areas      | Very Good | <del> </del>                                      | Very Poor | n=200 | av.=4.08 | md=4.00 | dev.=1.00 |
| 7.10) Classroom appearance       | Very Good |                                                   | Very Poor | n=234 | av.=4.20 | md=4.00 | dev.=0.80 |
| 7.11) Classroom comfort          | Very Good | <del>)</del>                                      | Very Poor | n=230 | av.=4.12 | md=4.00 | dev.=0.87 |
| 7.12) Computer lab(s)            | Very Good | <del> </del>                                      | Very Poor | n=193 | av.=4.26 | md=4.00 | dev.=0.83 |
| 7.13) Science lab(s)             | Very Good |                                                   | Very Poor | n=191 | av.=4.34 | md=4.00 | dev.=0.78 |
| 7.14) Classroom technology       | Very Good | <del>                                      </del> | Very Poor | n=222 | av.=4.18 | md=4.00 | dev.=0.86 |
| 7.15) Parking                    | Very Good | <del> </del>                                      | Very Poor | n=229 | av.=4.05 | md=4.00 | dev.=0.94 |
| 7.16) Exterior lighting          | Very Good | <u> </u>                                          | Very Poor | n=211 | av.=4.13 | md=4.00 | dev.=0.91 |
| 7.17) Exterior visual appeal     | Very Good | <del> </del>                                      | Very Poor | n=236 | av.=4.14 | md=4.00 | dev.=0.87 |
| 7.18) Exterior signage           | Very Good |                                                   | Very Poor | n=232 | av.=4.19 | md=4.00 | dev.=0.83 |
|                                  | I         | 1 1 1                                             | I         |       |          |         |           |