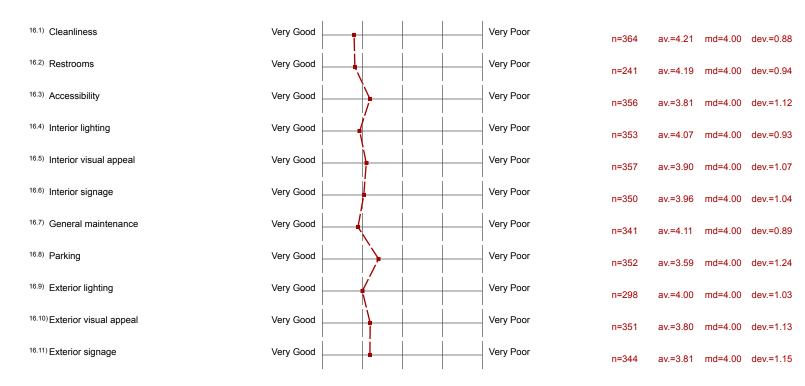

av.=4.48 | md=5.00 | dev.=0.72 |



#### 13. Please rate the Learning Resources Center (& Library)





#### 14. Please rate the Wellness Center



## 15. Please rate the Administration Building

| 15.1) Cleanliness            | Very Good | Very Poor | n=377 | av.=4.47 md=5.00 dev.=0.66 |
|------------------------------|-----------|-----------|-------|----------------------------|
| 15.2) Restrooms              | Very Good | Very Poor | n=300 | av.=4.48 md=5.00 dev.=0.71 |
| 15.3) Accessibility          | Very Good | Very Poor | n=373 | av.=4.38 md=5.00 dev.=0.78 |
| 15.4) Interior lighting      | Very Good | Very Poor | n=372 | av.=4.32 md=4.00 dev.=0.78 |
| 15.5) Interior visual appeal | Very Good | Very Poor | n=378 | av.=4.24 md=4.00 dev.=0.88 |



#### 16. Please rate the Bookstore



#### 17. Please rate the Student Services Building

| 17.1 | ) Cleanliness             | Very Good | Very Poor | n=343 | av.=4.39 | md=5.00 | dev.=0.70 |
|------|---------------------------|-----------|-----------|-------|----------|---------|-----------|
| 17.2 | <sup>2)</sup> Restrooms   | Very Good | Very Poor | n=287 | av.=4.29 | md=4.00 | dev.=0.82 |
| 17.3 | Accessibility             | Very Good | Very Poor | n=332 | av.=4.22 | md=4.00 | dev.=0.86 |
| 17.4 | Social gathering spaces   | Very Good | Very Poor | n=341 | av.=4.10 | md=4.00 | dev.=0.94 |
| 17.5 | i) Interior lighting      | Very Good | Very Poor | n=337 | av.=4.33 | md=4.00 | dev.=0.71 |
| 17.6 | i) Interior visual appeal | Very Good | Very Poor | n=339 | av.=4.20 | md=4.00 | dev.=0.84 |
| 17.7 | nterior signage