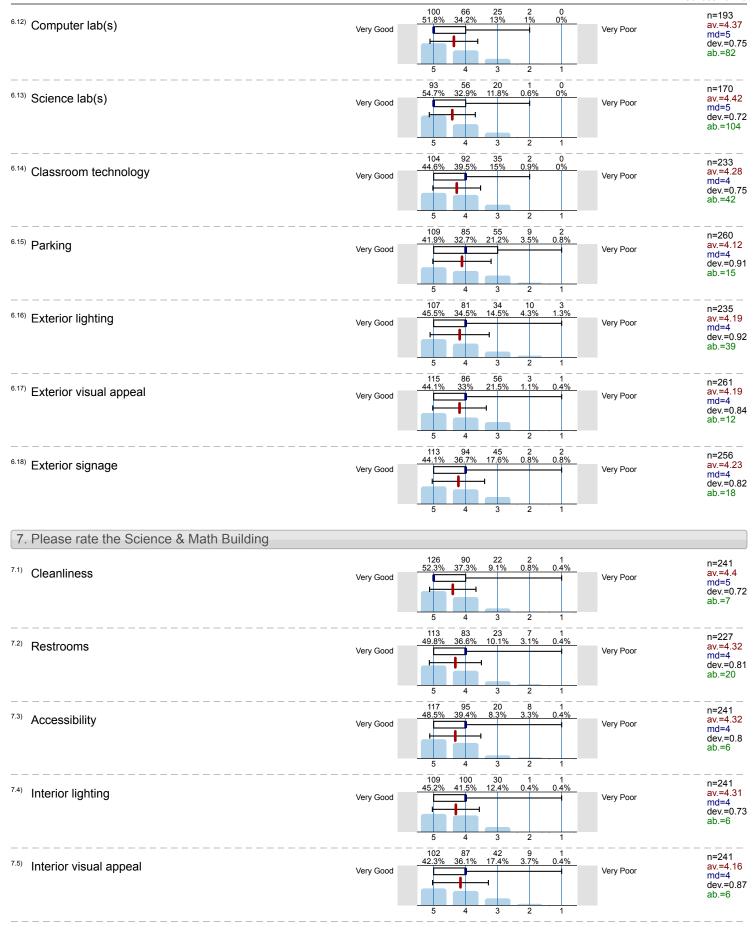

## 7. Please rate the Science & Math Building

|                                  | 1         |                                                   | i         |       |          |         |           |
|----------------------------------|-----------|---------------------------------------------------|-----------|-------|----------|---------|-----------|
| 7.1) Cleanliness                 | Very Good | 1                                                 | Very Poor | n=241 | av.=4.40 | md=5.00 | dev.=0.72 |
| 7.2) Restrooms                   | Very Good |                                                   | Very Poor | n=227 | av.=4.32 | md=4.00 | dev.=0.81 |
| <sup>7.3)</sup> Accessibility    | Very Good |                                                   | Very Poor | n=241 | av.=4.32 | md=4.00 | dev.=0.80 |
| 7.4) Interior lighting           | Very Good |                                                   | Very Poor | n=241 | av.=4.31 | md=4.00 | dev.=0.73 |
| 7.5) Interior visual appeal      | Very Good |                                                   | Very Poor | n=241 | av.=4.16 | md=4.00 | dev.=0.87 |
| <sup>7.6)</sup> Interior signage | Very Good | <del> </del>                                      | Very Poor | n=236 | av.=4.20 | md=4.00 | dev.=0.85 |
| 7.7) General maintenance         | Very Good |                                                   | Very Poor | n=231 | av.=4.30 | md=4.00 | dev.=0.75 |
| 7.8) Social gathering spaces     | Very Good |                                                   | Very Poor | n=206 | av.=4.15 | md=4.00 | dev.=0.96 |
| <sup>7.9)</sup> Study areas      | Very Good | <del> </del>                                      | Very Poor | n=200 | av.=4.08 | md=4.00 | dev.=1.00 |
| 7.10) Classroom appearance       | Very Good |                                                   | Very Poor | n=234 | av.=4.20 | md=4.00 | dev.=0.80 |
| 7.11) Classroom comfort          | Very Good | <del>)</del>                                      | Very Poor | n=230 | av.=4.12 | md=4.00 | dev.=0.87 |
| 7.12) Computer lab(s)            | Very Good | <del> </del>                                      | Very Poor | n=193 | av.=4.26 | md=4.00 | dev.=0.83 |
| 7.13) Science lab(s)             | Very Good |                                                   | Very Poor | n=191 | av.=4.34 | md=4.00 | dev.=0.78 |
| 7.14) Classroom technology       | Very Good | <del>                                      </del> | Very Poor | n=222 | av.=4.18 | md=4.00 | dev.=0.86 |
| 7.15) Parking                    | Very Good | <del> </del>                                      | Very Poor | n=229 | av.=4.05 | md=4.00 | dev.=0.94 |
| 7.16) Exterior lighting          | Very Good | <u> </u>                                          | Very Poor | n=211 | av.=4.13 | md=4.00 | dev.=0.91 |
| 7.17) Exterior visual appeal     | Very Good | <del> </del>                                      | Very Poor | n=236 | av.=4.14 | md=4.00 | dev.=0.87 |
| 7.18) Exterior signage           | Very Good |                                                   | Very Poor | n=232 | av.=4.19 | md=4.00 | dev.=0.83 |
|                                  | I         | 1 1 1                                             | I         |       |          |         |           |