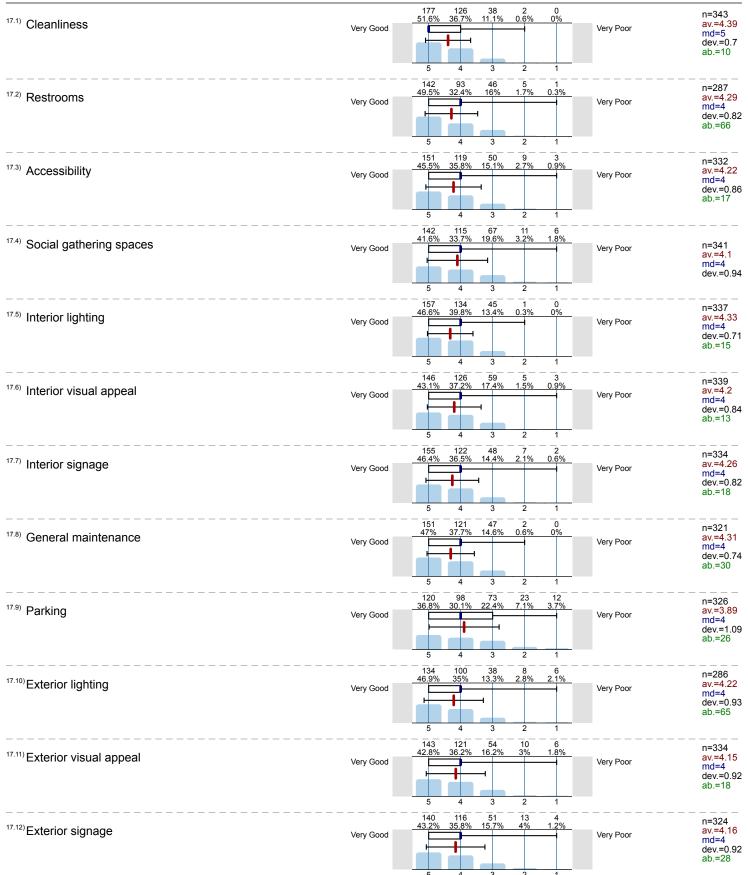

#### 17. Please rate the Student Services Building

| 17.1 | ) Cleanliness             | Very Good | Very Poor | n=343 | av.=4.39 | md=5.00 | dev.=0.70 |
|------|---------------------------|-----------|-----------|-------|----------|---------|-----------|
| 17.2 | <sup>2)</sup> Restrooms   | Very Good | Very Poor | n=287 | av.=4.29 | md=4.00 | dev.=0.82 |
| 17.3 | Accessibility             | Very Good | Very Poor | n=332 | av.=4.22 | md=4.00 | dev.=0.86 |
| 17.4 | Social gathering spaces   | Very Good | Very Poor | n=341 | av.=4.10 | md=4.00 | dev.=0.94 |
| 17.5 | i) Interior lighting      | Very Good | Very Poor | n=337 | av.=4.33 | md=4.00 | dev.=0.71 |
| 17.6 | i) Interior visual appeal | Very Good | Very Poor | n=339 | av.=4.20 | md=4.00 | dev.=0.84 |
| 17.7 | nterior signage           | Very Good | Very Poor | n=334 | av.=4.26 | md=4.00 | dev.=0.82 |