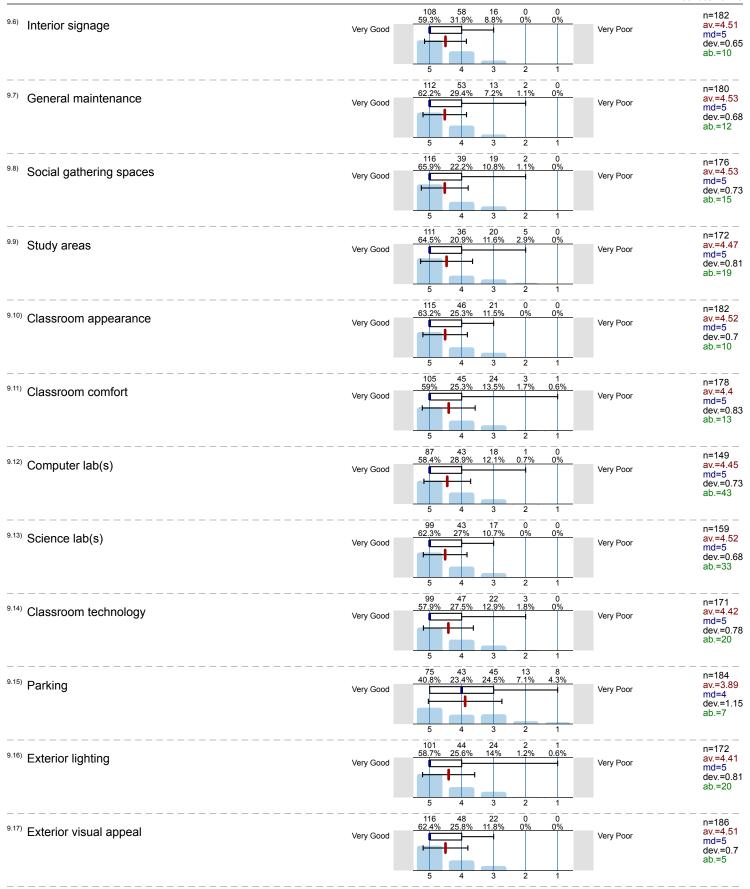

|     |   |        | n=464  |
|       |                                                                   | Yes |   | 384    |        |
|       |                                                                   | No  |   | 80     |        |
| 3.13) | Have you ever visited the Wellness Center?                        |     |   | <br>   |        |
|       | • • • • • • • • • • • • • • • • • • • •                           | Yes |   | 209    | n=465  |
|       |                                                                   | No  |   | 256    |        |
|       |                                                                   |     |   | <br>   |        |
|       |                                                                   |     |   |        |        |

n=467









































## 17. Please rate the Student Services Building



# Profile

\_\_\_\_\_

Compilation:

Facilities Fall 19

Values used in the profile line: Mean

# 4. Please rate the Business & Technology Building

| Very Poor   N=198   N=4.48   N=5.00   N=0.71