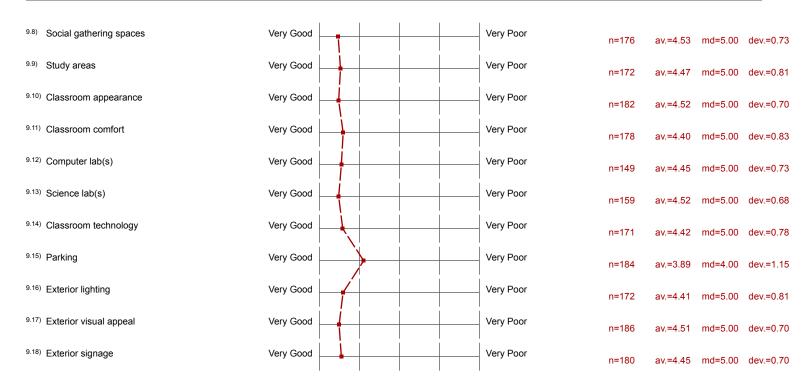

| Very Poor | n=229 | av.=4.05 | md=4.00 | dev.=0.94 |
| 7.16) Exterior lighting          | Very Good | <u> </u>                                          | Very Poor | n=211 | av.=4.13 | md=4.00 | dev.=0.91 |
| 7.17) Exterior visual appeal     | Very Good | <del> </del>                                      | Very Poor | n=236 | av.=4.14 | md=4.00 | dev.=0.87 |
| 7.18) Exterior signage           | Very Good |                                                   | Very Poor | n=232 | av.=4.19 | md=4.00 | dev.=0.83 |
|                                  | I         | 1 1 1                                             | I         |       |          |         |           |

## 8. Please rate the Engineering Technology Building



#### 9. Please rate the Health Sciences Building





## 10. Please rate the Allied Dental Health Building

| 10.1) Cleanliness                       | Very Good |                                                   | Very Poor | n=39 | av.=4.36 | md=5.00 | dev.=0.96 |
|-----------------------------------------|-----------|---------------------------------------------------|-----------|------|----------|---------|-----------|
| <sup>10.2)</sup> Restrooms              | Very Good | $\rightarrow$                                     | Very Poor | n=35 | av.=3.51 | md=4.00 | dev.=1.29 |
| 10.3) Accessibility                     | Very Good | <del>-  </del>                                    | Very Poor | n=38 | av.=3.92 | md=4.00 | dev.=1.22 |
| <sup>10.4)</sup> Interior lighting      | Very Good |