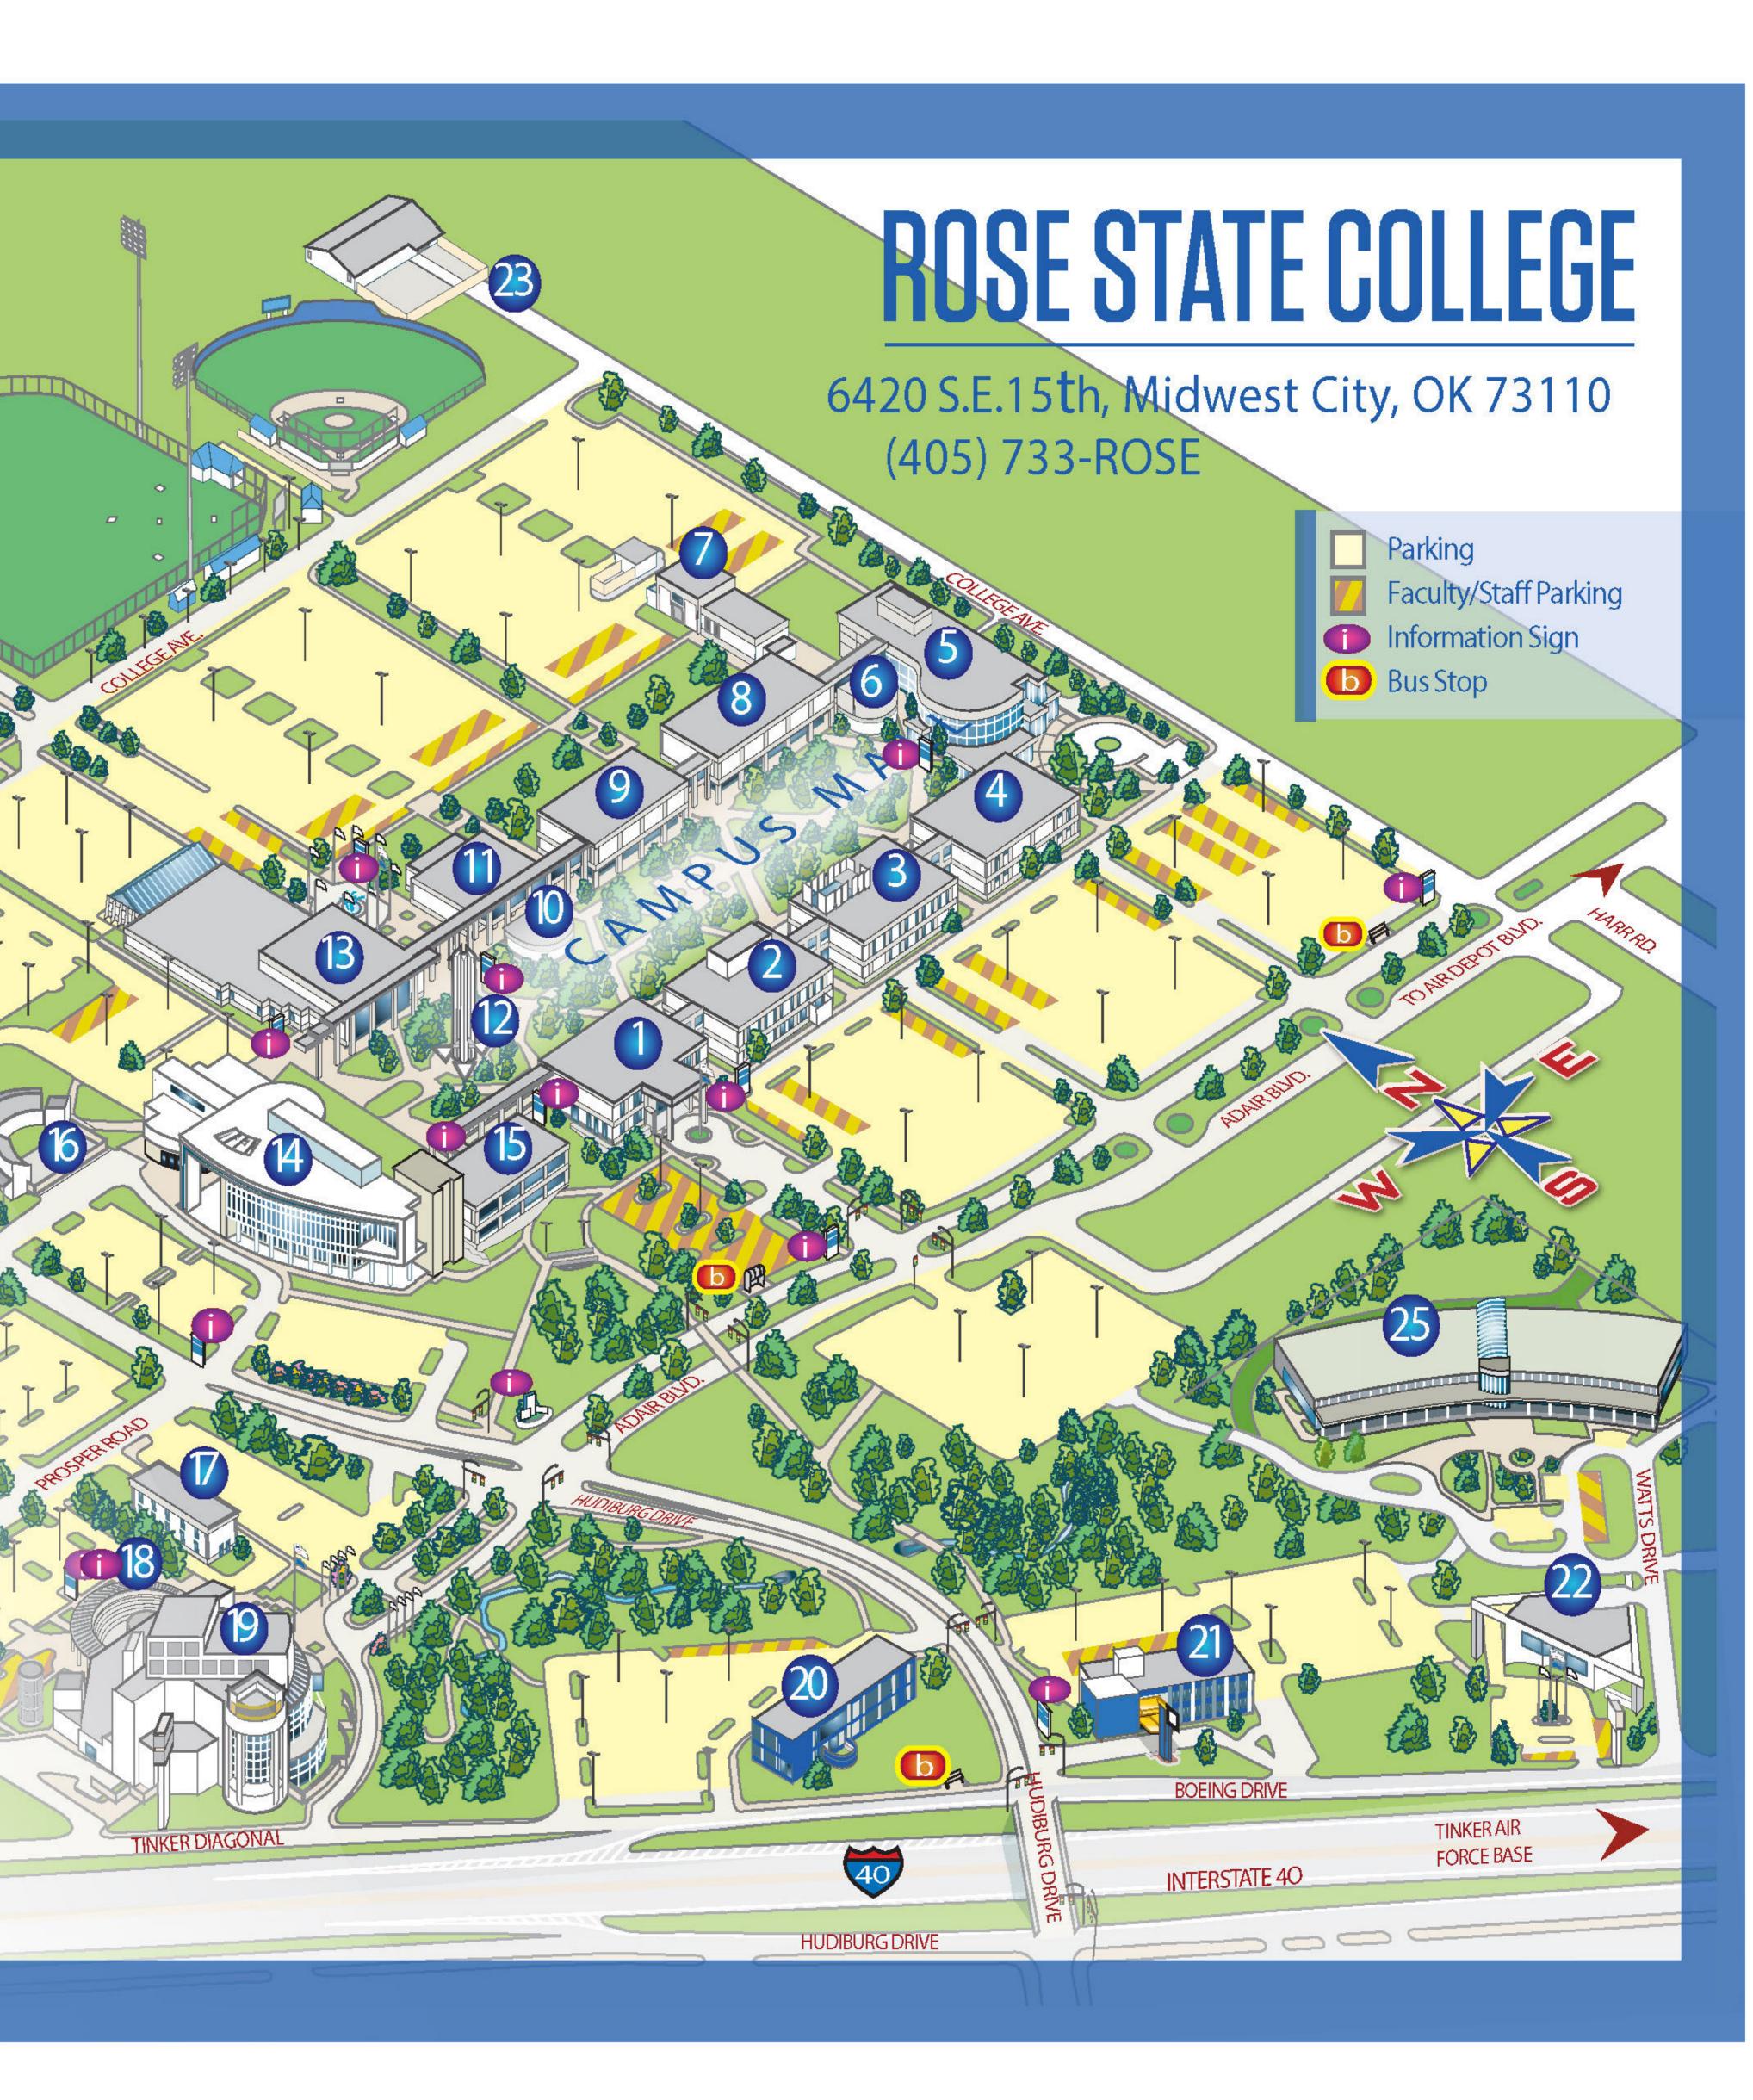

## LEGEND

- . Larry W. Nutter Administration Building AD
- 2. Russell Vaught Humanities Building HU
- 3. James F. Howell Social Science Building SS
- 4. Engineering Technology Building ET
- 5. E.T. Dunlap Learning Resource Center LRC
- 6. Lecture Hall LH
- 7. Physical Plant (Maintenence)
- 8. Henry Croak Science and Math Building SM
  9. George Epperly Business Building BS
- . H.B. Atkinson Theatre TH
- . Fine Arts Building FA
- 12. Logo Tower
- 3. John Garrett Wellness Center HPE
- 4. Jeanie Webb Student Union SU
- 5. Don S. Reynolds Student Services Building SSB
- 6. Susan Catlett Loveless Center CD
- . Campus Resource Center CRC
- 18. Amphitheater AMP
- . Rose State College Performing Arts Center CC
- 20. Community Learning Center CLC
- STEM Center STEM
- . Allied Dental Education Building ADE
- Shipping and Receiving Building
- 24. Tanenbaum Aerospace & Cybersecurity Center - TACC
- 25. Health Sciences Center HSC
- 26. The Village Student Housing Student Housing